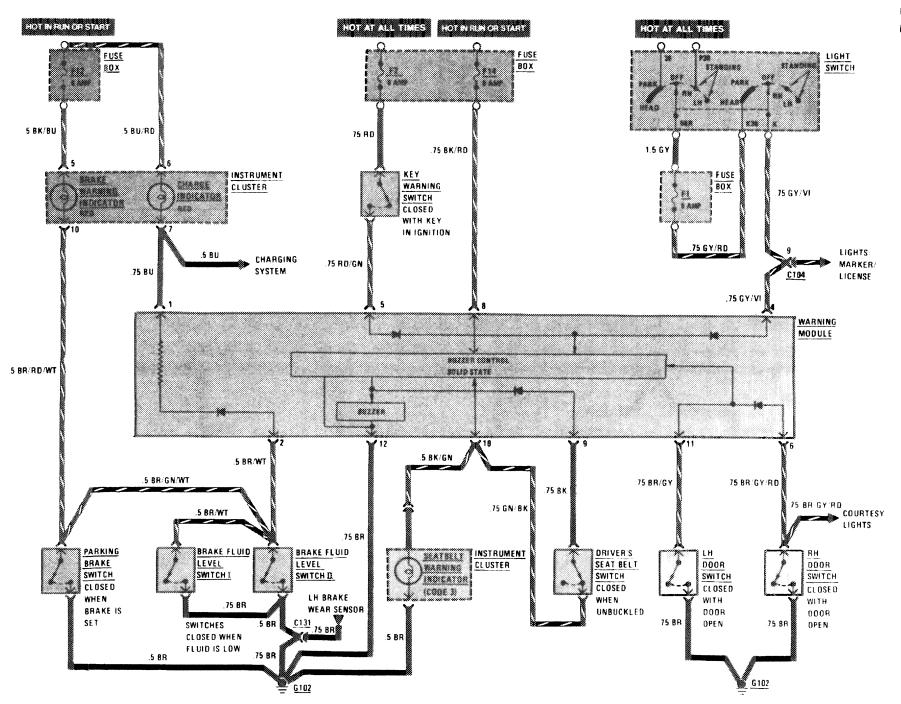

ng Roof                 |
| -Backup                      | 116 | Start/Stop (Ignition Switch) |
| -Center Console Illumination | 117 | Transmission Kickdown        |
| -Courtesy                    | 118 | Warning Indicators           |
|                              | 107 | Warning System               |
| —Fog Lights                  | 116 | Wiper/Washer                 |
| —Glove Box                   |     | Wiper Wasker                 |
| -Hazard                      | 112 |                              |
| —Headlights                  | 107 |                              |

#### POWER DISTRIBUTION





#### PRE-GLOW SYSTEM



...



#### **CHARGING SYSTEM**



#### **HEADLIGHTS/FOG LIGHTS**



### STOPLIGHTS/CRUISE CONTROL





LIGHTS: PARK/TAIL





### TURN SIGNAL/HAZARD LIGHTS





## WARNING INDICATORS/GAUGES/CLOCK/INSTRUMENT CLUSTER ILLUMINATION



## WARNING INDICATORS/GAUGES/CLOCK/INSTRUMENT CLUSTER ILLUMINATION



## BACKUP LIGHTS / TRANSMISSION KICKDOWN / GLOVE BOX LIGHT





### **COURTESY LIGHTS**





### AIR CONDITIONING/HEATER/AUXILIARY FAN







## HORNS/SLIDING ROOF







# CIGAR LIGHTER/RADIO/AUTOMATIC ANTENNA





## **GROUND DISTRIBUTION**









### **GROUND DISTRIBUTION**