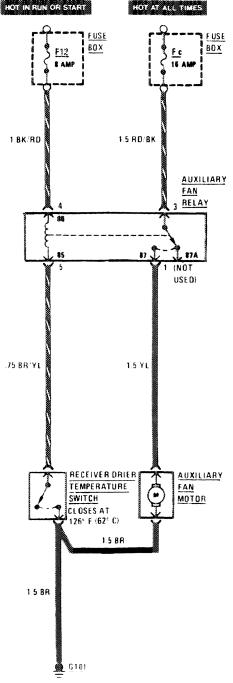

ng System               |
| —Fog Lights                  | 116 | Wiper/Washer                 |
| —Glove Box                   |     | Wiper Wasker                 |
| -Hazard                      | 112 |                              |
| —Headlights                  | 107 |                              |

#### POWER DISTRIBUTION





#### PRE-GLOW SYSTEM



...



#### **CHARGING SYSTEM**



#### **HEADLIGHTS/FOG LIGHTS**



### STOPLIGHTS/CRUISE CONTROL





LIGHTS: PARK/TAIL





### TURN SIGNAL/HAZARD LIGHTS





## WARNING INDICATORS/GAUGES/CLOCK/INSTRUMENT CLUSTER ILLUMINATION



## WARNING INDICATORS/GAUGES/CLOCK/INSTRUMENT CLUSTER ILLUMINATION



## BACKUP LIGHTS / TRANSMISSION KICKDOWN / GLOVE BOX LIGHT





### **COURTESY LIGHTS**





### AIR CONDITIONING/HEATER/AUXILIARY FAN







## HORNS/SLIDING ROOF







# CIGAR LIGHTER/RADIO/AUTOMATIC ANTENNA





## **GROUND DISTRIBUTION**









### **GROUND DISTRIBUTION**