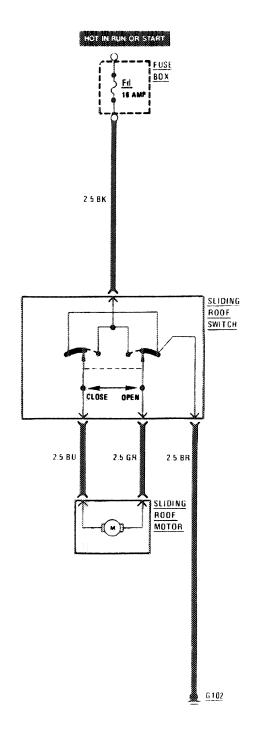

Fog Lights                  | 116 | Wiper/Washer                 |
| —Glove Box                   |     | Wiper Wasker                 |
| -Hazard                      | 112 |                              |
| —Headlights                  | 107 |                              |

#### POWER DISTRIBUTION





#### PRE-GLOW SYSTEM



...



#### **CHARGING SYSTEM**



#### **HEADLIGHTS/FOG LIGHTS**



### STOPLIGHTS/CRUISE CONTROL





LIGHTS: PARK/TAIL





### TURN SIGNAL/HAZARD LIGHTS





## WARNING INDICATORS/GAUGES/CLOCK/INSTRUMENT CLUSTER ILLUMINATION



## WARNING INDICATORS/GAUGES/CLOCK/INSTRUMENT CLUSTER ILLUMINATION



## BACKUP LIGHTS / TRANSMISSION KICKDOWN / GLOVE BOX LIGHT





### **COURTESY LIGHTS**





### AIR CONDITIONING/HEATER/AUXILIARY FAN







## HORNS/SLIDING ROOF







# CIGAR LIGHTER/RADIO/AUTOMATIC ANTENNA





## **GROUND DISTRIBUTION**









### **GROUND DISTRIBUTION**