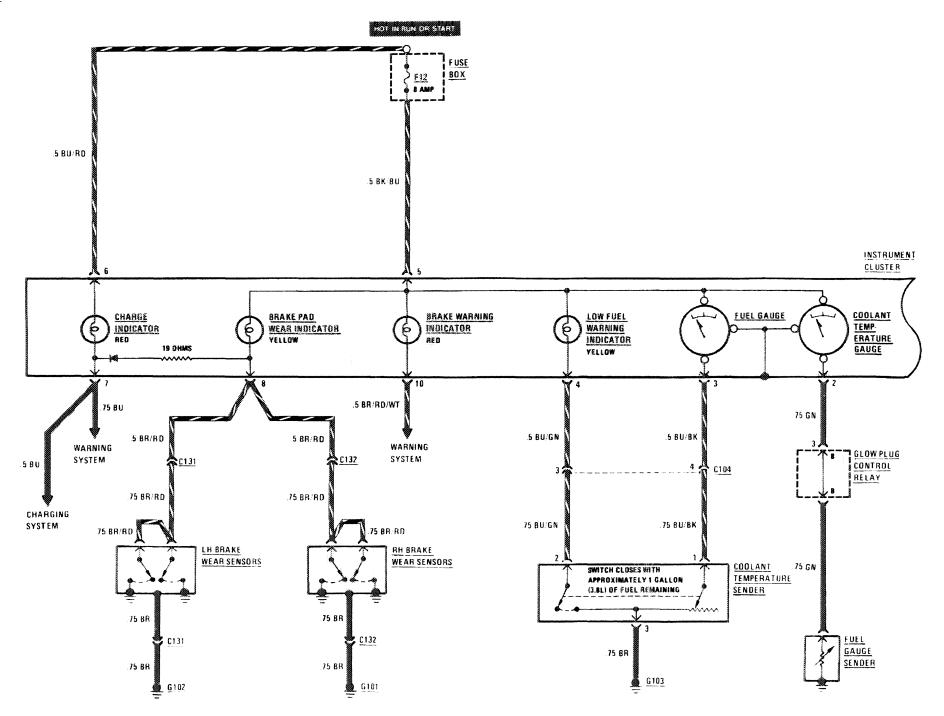

/Stop (Ignition Switch) |
| -Center Console Illumination | 117 | Transmission Kickdown        |
| -Courtesy                    | 118 | Warning Indicators           |
|                              | 107 | Warning System               |
| —Fog Lights                  | 116 | Wiper/Washer                 |
| —Glove Box                   |     | Wiper Wasker                 |
| -Hazard                      | 112 |                              |
| —Headlights                  | 107 |                              |

#### POWER DISTRIBUTION





#### PRE-GLOW SYSTEM



...



#### **CHARGING SYSTEM**



#### **HEADLIGHTS/FOG LIGHTS**



### STOPLIGHTS/CRUISE CONTROL





LIGHTS: PARK/TAIL





### TURN SIGNAL/HAZARD LIGHTS





## WARNING INDICATORS/GAUGES/CLOCK/INSTRUMENT CLUSTER ILLUMINATION



## WARNING INDICATORS/GAUGES/CLOCK/INSTRUMENT CLUSTER ILLUMINATION



## BACKUP LIGHTS / TRANSMISSION KICKDOWN / GLOVE BOX LIGHT





### **COURTESY LIGHTS**





### AIR CONDITIONING/HEATER/AUXILIARY FAN







## HORNS/SLIDING ROOF







# CIGAR LIGHTER/RADIO/AUTOMATIC ANTENNA





## **GROUND DISTRIBUTION**









### **GROUND DISTRIBUTION**