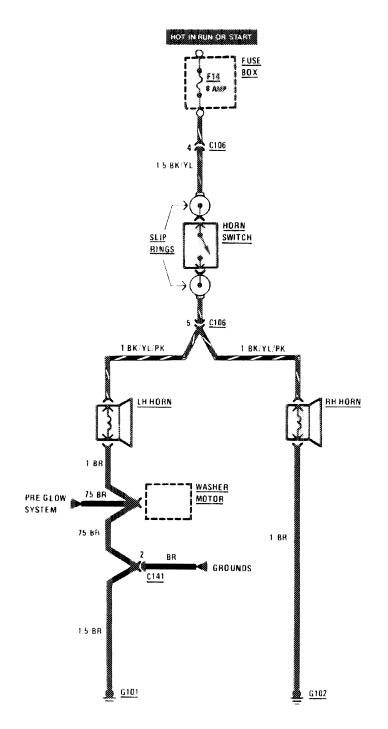

—Fog Lights                  | 116 | Wiper/Washer                 |
| —Glove Box                   |     | Wiper Wasker                 |
| -Hazard                      | 112 |                              |
| —Headlights                  | 107 |                              |

#### POWER DISTRIBUTION





#### PRE-GLOW SYSTEM



...



#### **CHARGING SYSTEM**



#### **HEADLIGHTS/FOG LIGHTS**



### STOPLIGHTS/CRUISE CONTROL





LIGHTS: PARK/TAIL





### TURN SIGNAL/HAZARD LIGHTS





## WARNING INDICATORS/GAUGES/CLOCK/INSTRUMENT CLUSTER ILLUMINATION



## WARNING INDICATORS/GAUGES/CLOCK/INSTRUMENT CLUSTER ILLUMINATION



## BACKUP LIGHTS / TRANSMISSION KICKDOWN / GLOVE BOX LIGHT





### **COURTESY LIGHTS**





### AIR CONDITIONING/HEATER/AUXILIARY FAN







## HORNS/SLIDING ROOF







# CIGAR LIGHTER/RADIO/AUTOMATIC ANTENNA





## **GROUND DISTRIBUTION**









### **GROUND DISTRIBUTION**