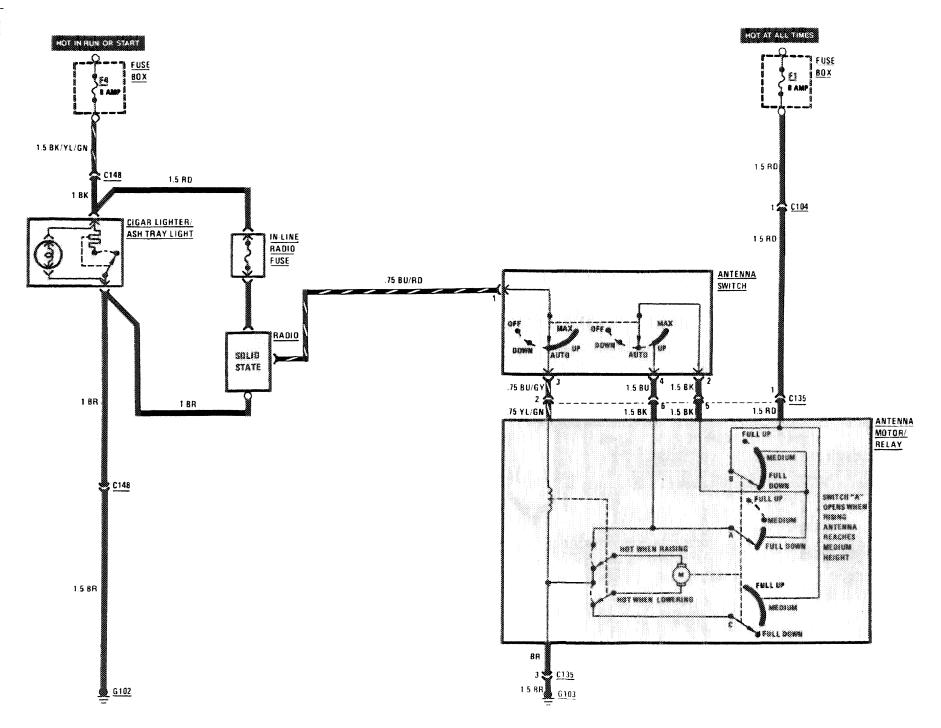

her                 |
| —Glove Box                   |     | Wiper Wasker                 |
| -Hazard                      | 112 |                              |
| —Headlights                  | 107 |                              |

#### POWER DISTRIBUTION





#### PRE-GLOW SYSTEM



...



#### **CHARGING SYSTEM**



#### **HEADLIGHTS/FOG LIGHTS**



### STOPLIGHTS/CRUISE CONTROL





LIGHTS: PARK/TAIL





### TURN SIGNAL/HAZARD LIGHTS





## WARNING INDICATORS/GAUGES/CLOCK/INSTRUMENT CLUSTER ILLUMINATION



## WARNING INDICATORS/GAUGES/CLOCK/INSTRUMENT CLUSTER ILLUMINATION



## BACKUP LIGHTS / TRANSMISSION KICKDOWN / GLOVE BOX LIGHT





### **COURTESY LIGHTS**





### AIR CONDITIONING/HEATER/AUXILIARY FAN







## HORNS/SLIDING ROOF







# CIGAR LIGHTER/RADIO/AUTOMATIC ANTENNA





## **GROUND DISTRIBUTION**









### **GROUND DISTRIBUTION**