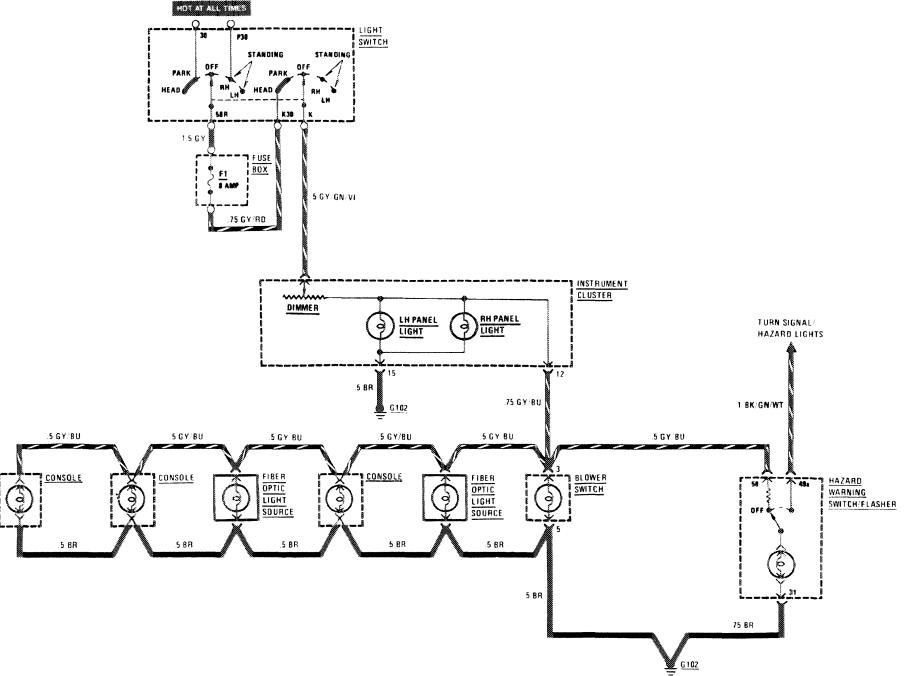

### TURN SIGNAL/HAZARD LIGHTS

## WARNING INDICATORS/GAUGES/CLOCK/INSTRUMENT CLUSTER ILLUMINATION