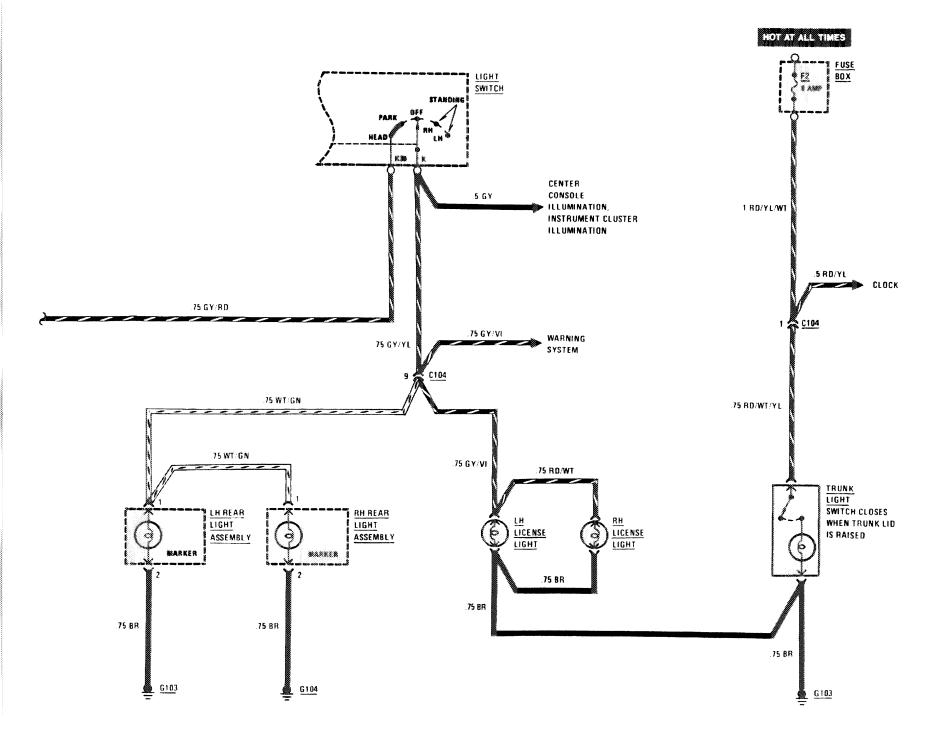

|     | Sliding Roof                 |
| -Backup                      | 116 | Start/Stop (Ignition Switch) |
| -Center Console Illumination | 117 | Transmission Kickdown        |
| -Courtesy                    | 118 | Warning Indicators           |
|                              | 107 | Warning System               |
| —Fog Lights                  | 116 | Wiper/Washer                 |
| —Glove Box                   |     | Wiper Wasker                 |
| -Hazard                      | 112 |                              |
| —Headlights                  | 107 |                              |

#### POWER DISTRIBUTION





#### PRE-GLOW SYSTEM



...



#### **CHARGING SYSTEM**



#### **HEADLIGHTS/FOG LIGHTS**



### STOPLIGHTS/CRUISE CONTROL





LIGHTS: PARK/TAIL





### TURN SIGNAL/HAZARD LIGHTS





## WARNING INDICATORS/GAUGES/CLOCK/INSTRUMENT CLUSTER ILLUMINATION



## WARNING INDICATORS/GAUGES/CLOCK/INSTRUMENT CLUSTER ILLUMINATION



## BACKUP LIGHTS / TRANSMISSION KICKDOWN / GLOVE BOX LIGHT





### **COURTESY LIGHTS**





### AIR CONDITIONING/HEATER/AUXILIARY FAN







## HORNS/SLIDING ROOF







# CIGAR LIGHTER/RADIO/AUTOMATIC ANTENNA





## **GROUND DISTRIBUTION**









### **GROUND DISTRIBUTION**