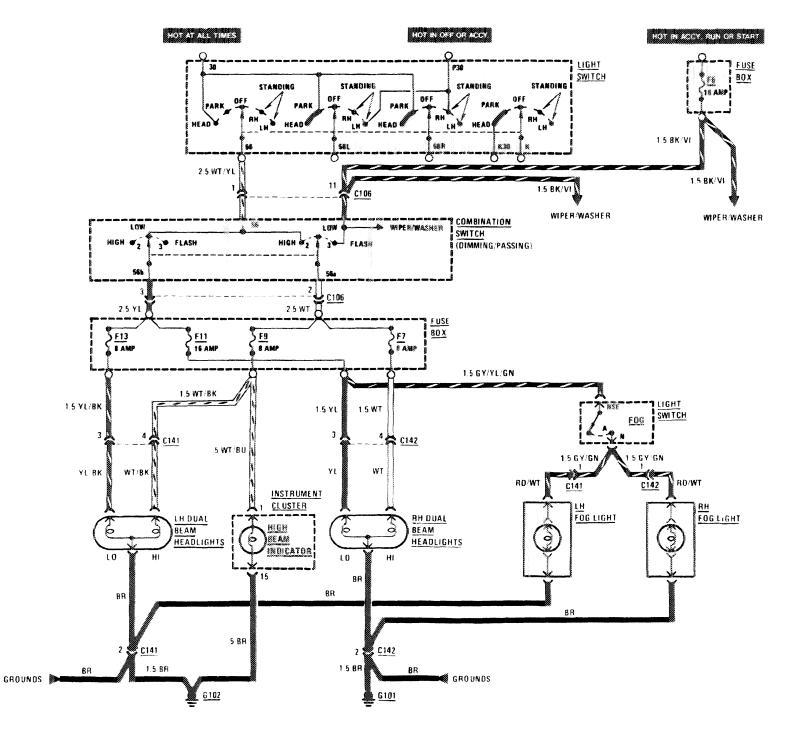

| 122 |                              |
| Lights                       |     | Sliding Roof                 |
| -Backup                      | 116 | Start/Stop (Ignition Switch) |
| -Center Console Illumination | 117 | Transmission Kickdown        |
| -Courtesy                    | 118 | Warning Indicators           |
|                              | 107 | Warning System               |
| —Fog Lights                  | 116 | Wiper/Washer                 |
| —Glove Box                   |     | Wiper Wasker                 |
| -Hazard                      | 112 |                              |
| —Headlights                  | 107 |                              |

#### POWER DISTRIBUTION





#### PRE-GLOW SYSTEM



...



#### **CHARGING SYSTEM**



#### **HEADLIGHTS/FOG LIGHTS**



### STOPLIGHTS/CRUISE CONTROL





LIGHTS: PARK/TAIL





### TURN SIGNAL/HAZARD LIGHTS





## WARNING INDICATORS/GAUGES/CLOCK/INSTRUMENT CLUSTER ILLUMINATION



## WARNING INDICATORS/GAUGES/CLOCK/INSTRUMENT CLUSTER ILLUMINATION



## BACKUP LIGHTS / TRANSMISSION KICKDOWN / GLOVE BOX LIGHT





### **COURTESY LIGHTS**





### AIR CONDITIONING/HEATER/AUXILIARY FAN







## HORNS/SLIDING ROOF







# CIGAR LIGHTER/RADIO/AUTOMATIC ANTENNA





## **GROUND DISTRIBUTION**









### **GROUND DISTRIBUTION**