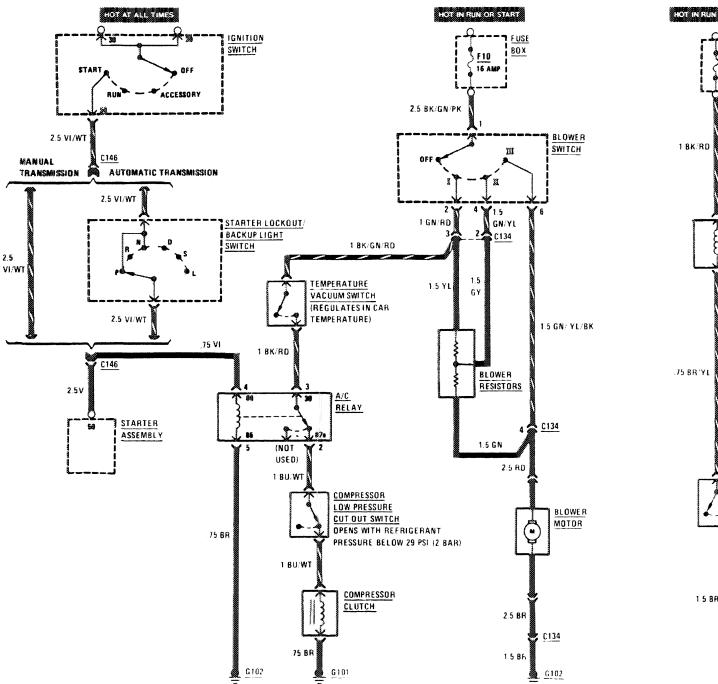

ning System               |
| —Fog Lights                  | 116 | Wiper/Washer                 |
| —Glove Box                   |     | Wiper Wasker                 |
| -Hazard                      | 112 |                              |
| —Headlights                  | 107 |                              |

#### POWER DISTRIBUTION





#### PRE-GLOW SYSTEM



...



#### **CHARGING SYSTEM**



#### **HEADLIGHTS/FOG LIGHTS**



### STOPLIGHTS/CRUISE CONTROL





LIGHTS: PARK/TAIL





### TURN SIGNAL/HAZARD LIGHTS





## WARNING INDICATORS/GAUGES/CLOCK/INSTRUMENT CLUSTER ILLUMINATION



## WARNING INDICATORS/GAUGES/CLOCK/INSTRUMENT CLUSTER ILLUMINATION



## BACKUP LIGHTS / TRANSMISSION KICKDOWN / GLOVE BOX LIGHT





### **COURTESY LIGHTS**





### AIR CONDITIONING/HEATER/AUXILIARY FAN







## HORNS/SLIDING ROOF







# CIGAR LIGHTER/RADIO/AUTOMATIC ANTENNA





## **GROUND DISTRIBUTION**









### **GROUND DISTRIBUTION**