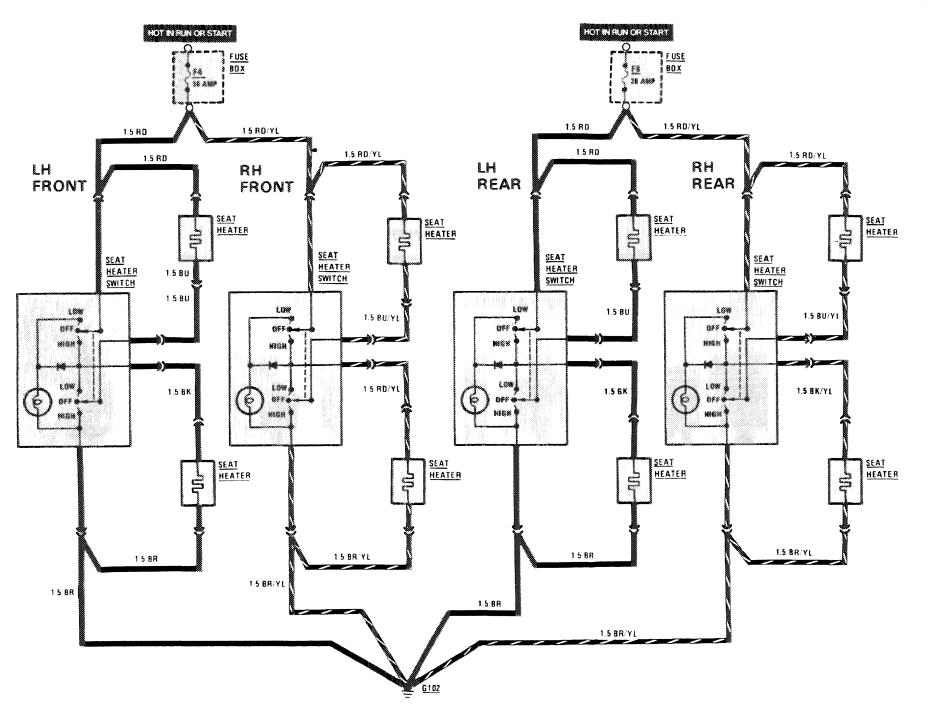

r                 |
| —Glove Box                   |     | Wiper Wasker                 |
| -Hazard                      | 112 |                              |
| —Headlights                  | 107 |                              |

#### POWER DISTRIBUTION





#### PRE-GLOW SYSTEM



...



#### **CHARGING SYSTEM**



#### **HEADLIGHTS/FOG LIGHTS**



### STOPLIGHTS/CRUISE CONTROL





LIGHTS: PARK/TAIL





### TURN SIGNAL/HAZARD LIGHTS





## WARNING INDICATORS/GAUGES/CLOCK/INSTRUMENT CLUSTER ILLUMINATION



## WARNING INDICATORS/GAUGES/CLOCK/INSTRUMENT CLUSTER ILLUMINATION



## BACKUP LIGHTS / TRANSMISSION KICKDOWN / GLOVE BOX LIGHT





### **COURTESY LIGHTS**





### AIR CONDITIONING/HEATER/AUXILIARY FAN







## HORNS/SLIDING ROOF







# CIGAR LIGHTER/RADIO/AUTOMATIC ANTENNA





## **GROUND DISTRIBUTION**









### **GROUND DISTRIBUTION**