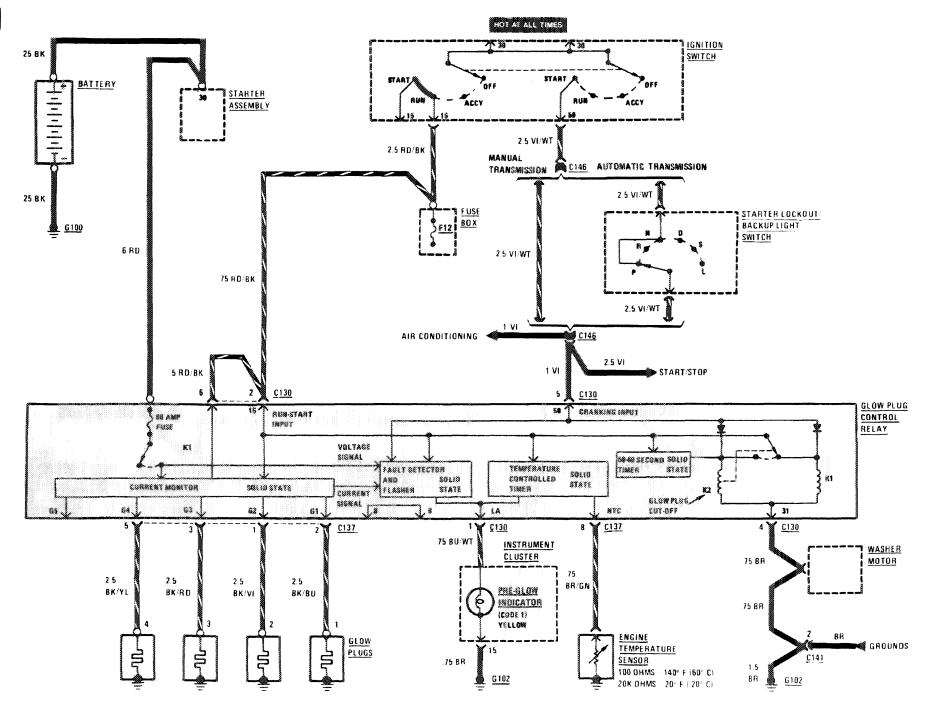

|     | Rear Defogger                |
| Horns                        | 122 |                              |
| Lights                       |     | Sliding Roof                 |
| -Backup                      | 116 | Start/Stop (Ignition Switch) |
| -Center Console Illumination | 117 | Transmission Kickdown        |
| -Courtesy                    | 118 | Warning Indicators           |
|                              | 107 | Warning System               |
| —Fog Lights                  | 116 | Wiper/Washer                 |
| —Glove Box                   |     | Wiper Wasker                 |
| -Hazard                      | 112 |                              |
| —Headlights                  | 107 |                              |

#### POWER DISTRIBUTION





#### PRE-GLOW SYSTEM



...



#### **CHARGING SYSTEM**



#### **HEADLIGHTS/FOG LIGHTS**



### STOPLIGHTS/CRUISE CONTROL





LIGHTS: PARK/TAIL





### TURN SIGNAL/HAZARD LIGHTS





## WARNING INDICATORS/GAUGES/CLOCK/INSTRUMENT CLUSTER ILLUMINATION



## WARNING INDICATORS/GAUGES/CLOCK/INSTRUMENT CLUSTER ILLUMINATION



## BACKUP LIGHTS / TRANSMISSION KICKDOWN / GLOVE BOX LIGHT





### **COURTESY LIGHTS**





### AIR CONDITIONING/HEATER/AUXILIARY FAN







## HORNS/SLIDING ROOF







# CIGAR LIGHTER/RADIO/AUTOMATIC ANTENNA





## **GROUND DISTRIBUTION**









### **GROUND DISTRIBUTION**