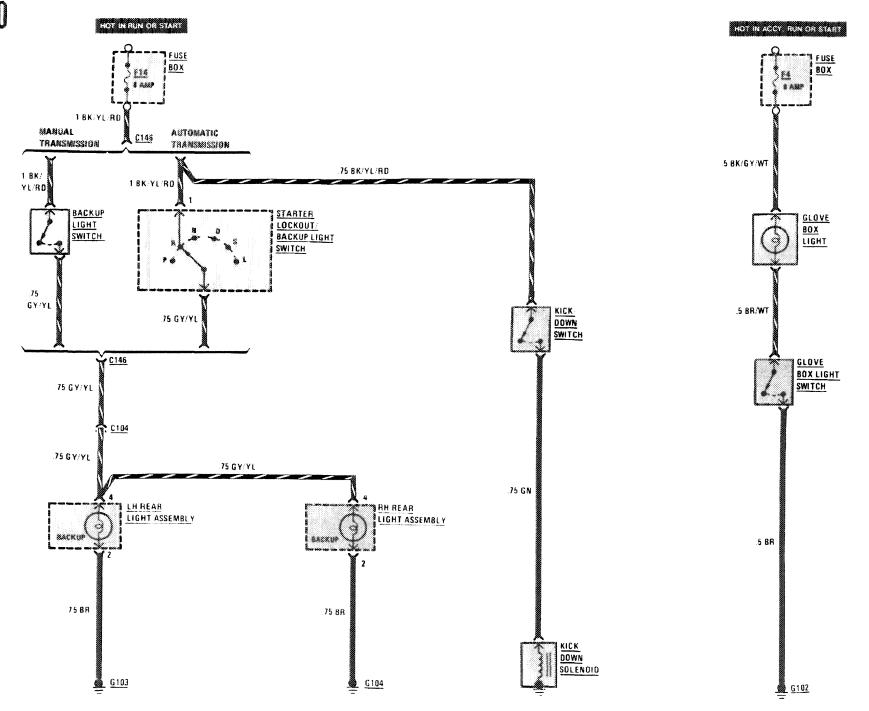

| Warning Indicators           |
|                              | 107 | Warning System               |
| —Fog Lights                  | 116 | Wiper/Washer                 |
| —Glove Box                   |     | Wiper Wasker                 |
| -Hazard                      | 112 |                              |
| —Headlights                  | 107 |                              |

#### POWER DISTRIBUTION





#### PRE-GLOW SYSTEM



...



#### **CHARGING SYSTEM**



#### **HEADLIGHTS/FOG LIGHTS**



### STOPLIGHTS/CRUISE CONTROL





LIGHTS: PARK/TAIL





### TURN SIGNAL/HAZARD LIGHTS





## WARNING INDICATORS/GAUGES/CLOCK/INSTRUMENT CLUSTER ILLUMINATION



## WARNING INDICATORS/GAUGES/CLOCK/INSTRUMENT CLUSTER ILLUMINATION



## BACKUP LIGHTS / TRANSMISSION KICKDOWN / GLOVE BOX LIGHT





### **COURTESY LIGHTS**





### AIR CONDITIONING/HEATER/AUXILIARY FAN







## HORNS/SLIDING ROOF







# CIGAR LIGHTER/RADIO/AUTOMATIC ANTENNA





## **GROUND DISTRIBUTION**









### **GROUND DISTRIBUTION**