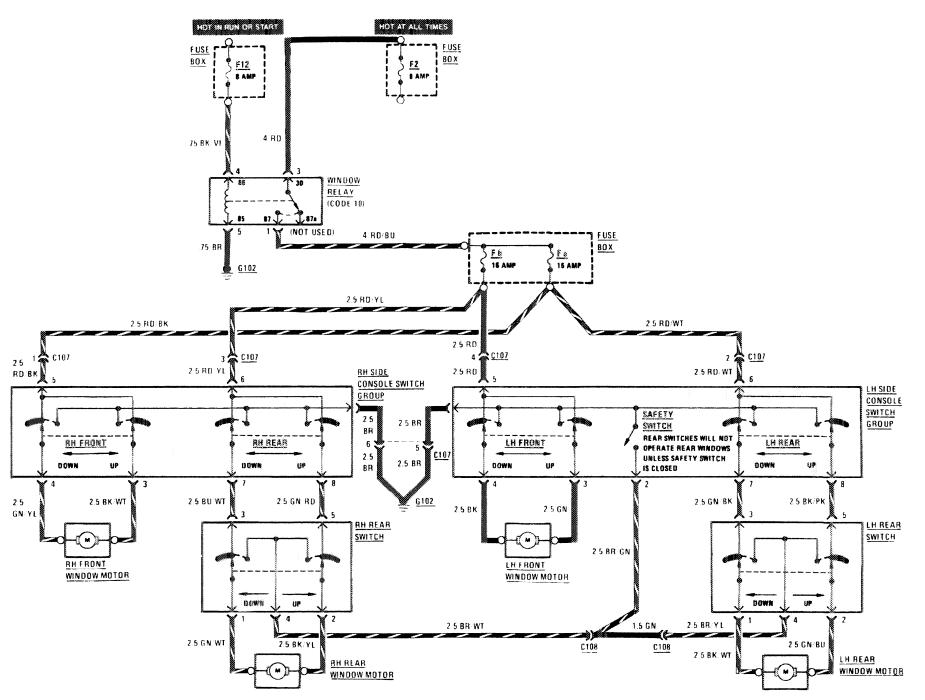

g Lights                  | 116 | Wiper/Washer                 |
| —Glove Box                   |     | Wiper Wasker                 |
| -Hazard                      | 112 |                              |
| —Headlights                  | 107 |                              |

#### POWER DISTRIBUTION





#### PRE-GLOW SYSTEM



...



#### **CHARGING SYSTEM**



#### **HEADLIGHTS/FOG LIGHTS**



### STOPLIGHTS/CRUISE CONTROL





LIGHTS: PARK/TAIL





### TURN SIGNAL/HAZARD LIGHTS





## WARNING INDICATORS/GAUGES/CLOCK/INSTRUMENT CLUSTER ILLUMINATION



## WARNING INDICATORS/GAUGES/CLOCK/INSTRUMENT CLUSTER ILLUMINATION



## BACKUP LIGHTS / TRANSMISSION KICKDOWN / GLOVE BOX LIGHT





### **COURTESY LIGHTS**





### AIR CONDITIONING/HEATER/AUXILIARY FAN







## HORNS/SLIDING ROOF







# CIGAR LIGHTER/RADIO/AUTOMATIC ANTENNA





## **GROUND DISTRIBUTION**









### **GROUND DISTRIBUTION**