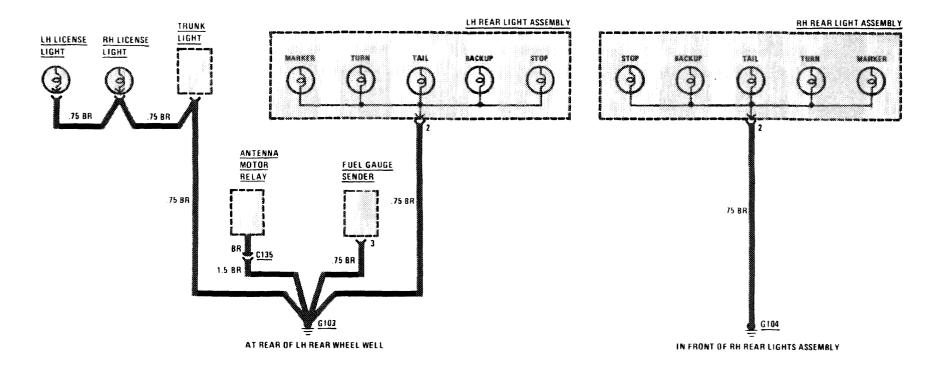

sker                 |
| -Hazard                      | 112 |                              |
| —Headlights                  | 107 |                              |

#### POWER DISTRIBUTION





#### PRE-GLOW SYSTEM



...



#### **CHARGING SYSTEM**



#### **HEADLIGHTS/FOG LIGHTS**



### STOPLIGHTS/CRUISE CONTROL





LIGHTS: PARK/TAIL





### TURN SIGNAL/HAZARD LIGHTS





## WARNING INDICATORS/GAUGES/CLOCK/INSTRUMENT CLUSTER ILLUMINATION



## WARNING INDICATORS/GAUGES/CLOCK/INSTRUMENT CLUSTER ILLUMINATION



## BACKUP LIGHTS / TRANSMISSION KICKDOWN / GLOVE BOX LIGHT





### **COURTESY LIGHTS**





### AIR CONDITIONING/HEATER/AUXILIARY FAN







## HORNS/SLIDING ROOF







# CIGAR LIGHTER/RADIO/AUTOMATIC ANTENNA





## **GROUND DISTRIBUTION**









### **GROUND DISTRIBUTION**