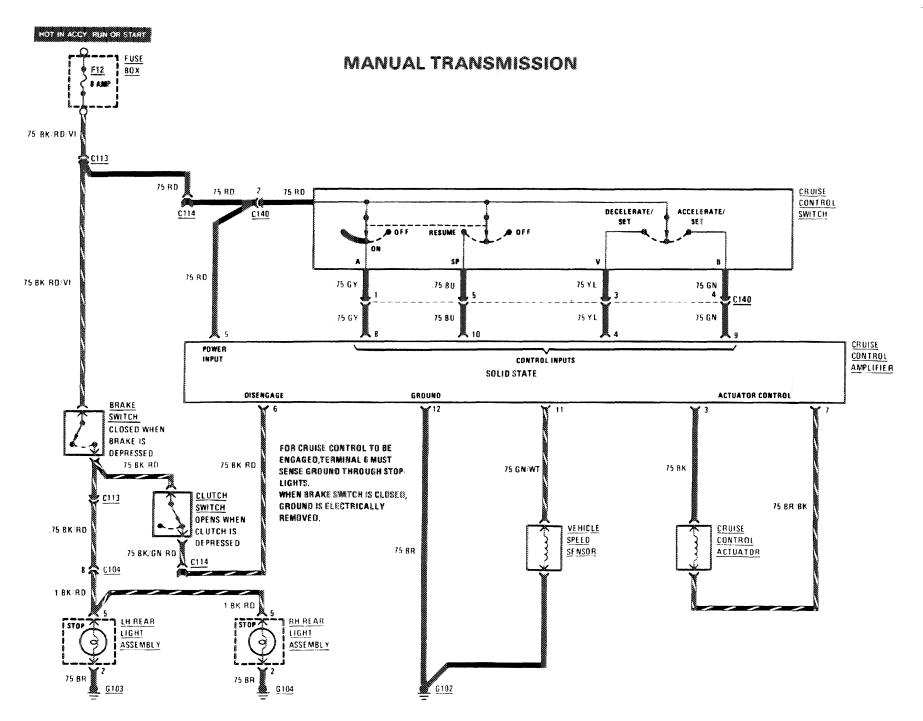

|
| Lights                       |     | Sliding Roof                 |
| -Backup                      | 116 | Start/Stop (Ignition Switch) |
| -Center Console Illumination | 117 | Transmission Kickdown        |
| -Courtesy                    | 118 | Warning Indicators           |
|                              | 107 | Warning System               |
| —Fog Lights                  | 116 | Wiper/Washer                 |
| —Glove Box                   |     | Wiper Wasker                 |
| -Hazard                      | 112 |                              |
| —Headlights                  | 107 |                              |

#### POWER DISTRIBUTION





#### PRE-GLOW SYSTEM



...



#### **CHARGING SYSTEM**



#### **HEADLIGHTS/FOG LIGHTS**



### STOPLIGHTS/CRUISE CONTROL





LIGHTS: PARK/TAIL





### TURN SIGNAL/HAZARD LIGHTS





## WARNING INDICATORS/GAUGES/CLOCK/INSTRUMENT CLUSTER ILLUMINATION



## WARNING INDICATORS/GAUGES/CLOCK/INSTRUMENT CLUSTER ILLUMINATION



## BACKUP LIGHTS / TRANSMISSION KICKDOWN / GLOVE BOX LIGHT





### **COURTESY LIGHTS**





### AIR CONDITIONING/HEATER/AUXILIARY FAN







## HORNS/SLIDING ROOF







# CIGAR LIGHTER/RADIO/AUTOMATIC ANTENNA





## **GROUND DISTRIBUTION**









### **GROUND DISTRIBUTION**