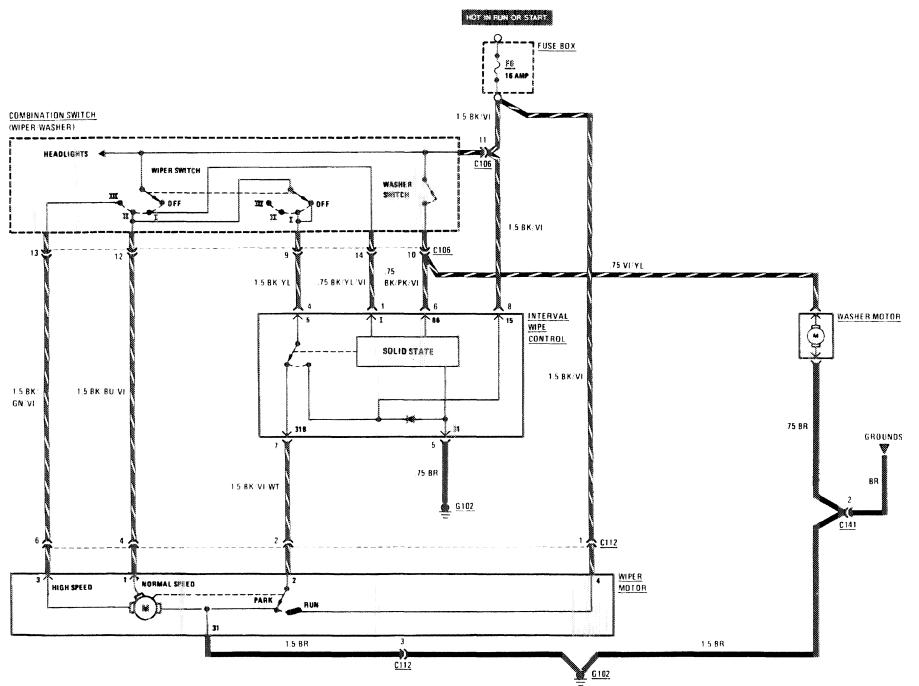

|
|                              | 107 | Warning System               |
| —Fog Lights                  | 116 | Wiper/Washer                 |
| —Glove Box                   |     | Wiper Wasker                 |
| -Hazard                      | 112 |                              |
| —Headlights                  | 107 |                              |

#### POWER DISTRIBUTION





#### PRE-GLOW SYSTEM



...



#### **CHARGING SYSTEM**



#### **HEADLIGHTS/FOG LIGHTS**



### STOPLIGHTS/CRUISE CONTROL





LIGHTS: PARK/TAIL





### TURN SIGNAL/HAZARD LIGHTS





## WARNING INDICATORS/GAUGES/CLOCK/INSTRUMENT CLUSTER ILLUMINATION



## WARNING INDICATORS/GAUGES/CLOCK/INSTRUMENT CLUSTER ILLUMINATION



## BACKUP LIGHTS / TRANSMISSION KICKDOWN / GLOVE BOX LIGHT





### **COURTESY LIGHTS**





### AIR CONDITIONING/HEATER/AUXILIARY FAN







## HORNS/SLIDING ROOF







# CIGAR LIGHTER/RADIO/AUTOMATIC ANTENNA





## **GROUND DISTRIBUTION**









### **GROUND DISTRIBUTION**