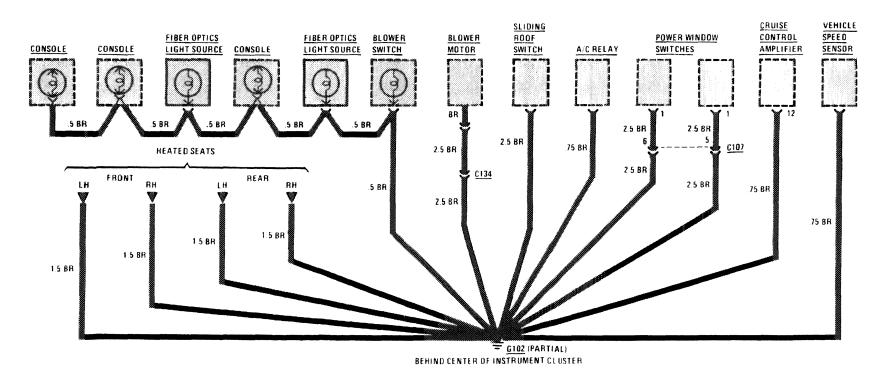

|     | Wiper Wasker                 |
| -Hazard                      | 112 |                              |
| —Headlights                  | 107 |                              |

#### POWER DISTRIBUTION





#### PRE-GLOW SYSTEM



...



#### **CHARGING SYSTEM**



#### **HEADLIGHTS/FOG LIGHTS**



### STOPLIGHTS/CRUISE CONTROL





LIGHTS: PARK/TAIL





### TURN SIGNAL/HAZARD LIGHTS





## WARNING INDICATORS/GAUGES/CLOCK/INSTRUMENT CLUSTER ILLUMINATION



## WARNING INDICATORS/GAUGES/CLOCK/INSTRUMENT CLUSTER ILLUMINATION



## BACKUP LIGHTS / TRANSMISSION KICKDOWN / GLOVE BOX LIGHT





### **COURTESY LIGHTS**





### AIR CONDITIONING/HEATER/AUXILIARY FAN







## HORNS/SLIDING ROOF







# CIGAR LIGHTER/RADIO/AUTOMATIC ANTENNA





## **GROUND DISTRIBUTION**









### **GROUND DISTRIBUTION**