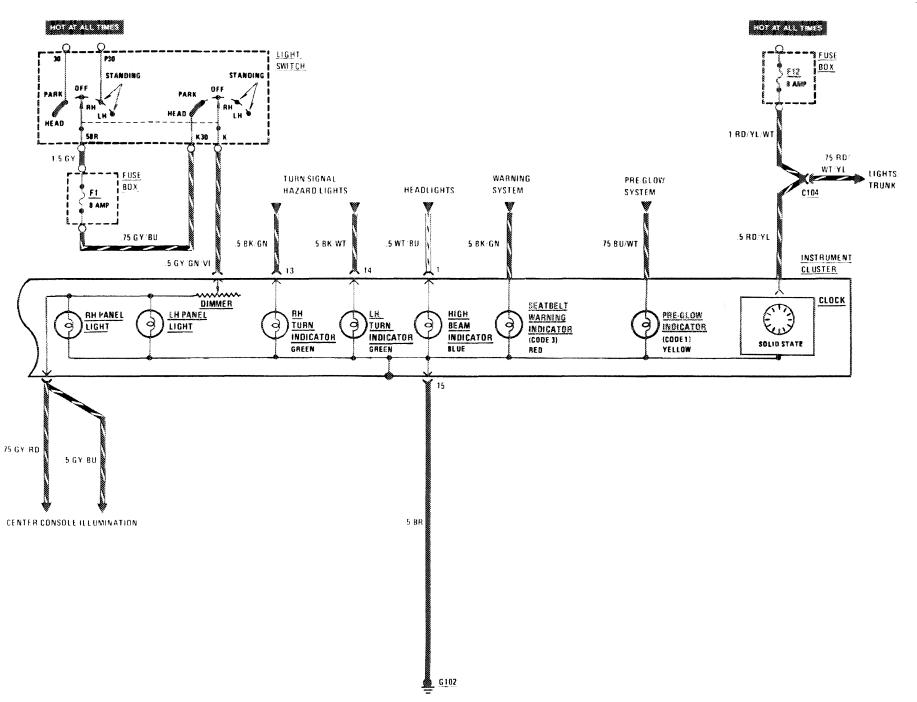

mission Kickdown        |
| -Courtesy                    | 118 | Warning Indicators           |
|                              | 107 | Warning System               |
| —Fog Lights                  | 116 | Wiper/Washer                 |
| —Glove Box                   |     | Wiper Wasker                 |
| -Hazard                      | 112 |                              |
| —Headlights                  | 107 |                              |

#### POWER DISTRIBUTION





#### PRE-GLOW SYSTEM



...



#### **CHARGING SYSTEM**



#### **HEADLIGHTS/FOG LIGHTS**



### STOPLIGHTS/CRUISE CONTROL





LIGHTS: PARK/TAIL





### TURN SIGNAL/HAZARD LIGHTS





## WARNING INDICATORS/GAUGES/CLOCK/INSTRUMENT CLUSTER ILLUMINATION



## WARNING INDICATORS/GAUGES/CLOCK/INSTRUMENT CLUSTER ILLUMINATION



## BACKUP LIGHTS / TRANSMISSION KICKDOWN / GLOVE BOX LIGHT





### **COURTESY LIGHTS**





### AIR CONDITIONING/HEATER/AUXILIARY FAN







## HORNS/SLIDING ROOF







# CIGAR LIGHTER/RADIO/AUTOMATIC ANTENNA





## **GROUND DISTRIBUTION**









### **GROUND DISTRIBUTION**