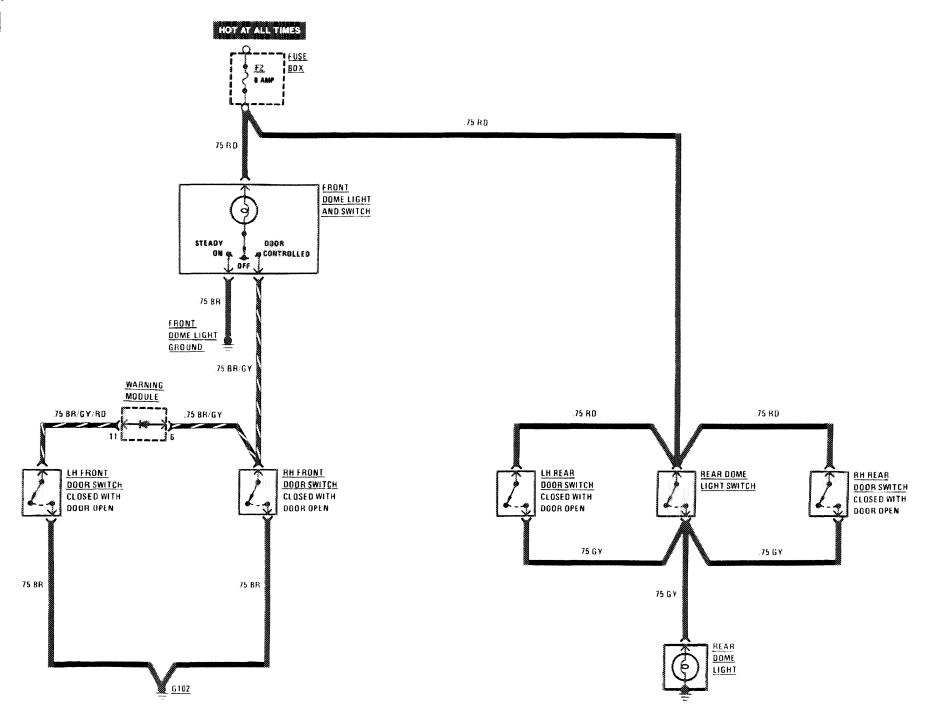

|
|                              | 107 | Warning System               |
| —Fog Lights                  | 116 | Wiper/Washer                 |
| —Glove Box                   |     | Wiper Wasker                 |
| -Hazard                      | 112 |                              |
| —Headlights                  | 107 |                              |

#### POWER DISTRIBUTION





#### PRE-GLOW SYSTEM



...



#### **CHARGING SYSTEM**



#### **HEADLIGHTS/FOG LIGHTS**



### STOPLIGHTS/CRUISE CONTROL





LIGHTS: PARK/TAIL





### TURN SIGNAL/HAZARD LIGHTS





## WARNING INDICATORS/GAUGES/CLOCK/INSTRUMENT CLUSTER ILLUMINATION



## WARNING INDICATORS/GAUGES/CLOCK/INSTRUMENT CLUSTER ILLUMINATION



## BACKUP LIGHTS / TRANSMISSION KICKDOWN / GLOVE BOX LIGHT





### **COURTESY LIGHTS**





### AIR CONDITIONING/HEATER/AUXILIARY FAN







## HORNS/SLIDING ROOF







# CIGAR LIGHTER/RADIO/AUTOMATIC ANTENNA





## **GROUND DISTRIBUTION**









### **GROUND DISTRIBUTION**