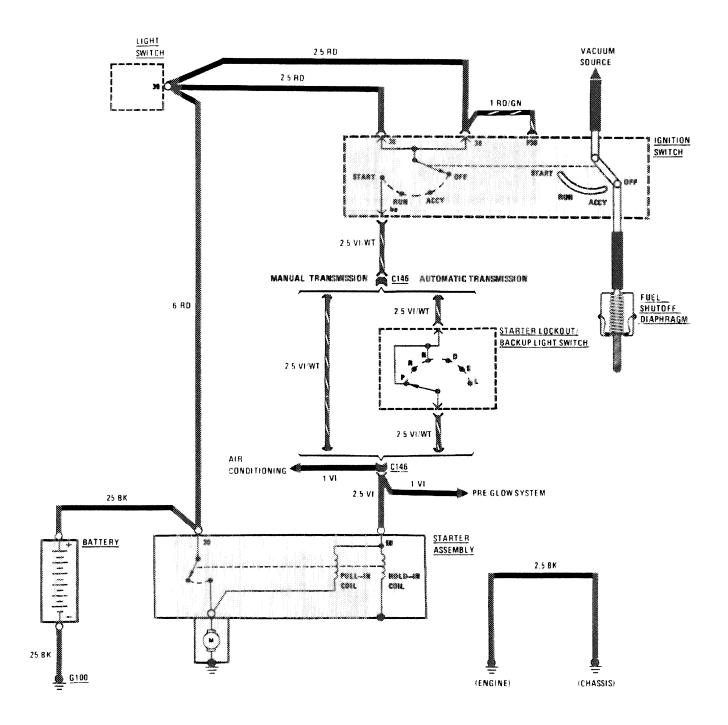

|     | Rear Defogger                |
| Horns                        | 122 |                              |
| Lights                       |     | Sliding Roof                 |
| -Backup                      | 116 | Start/Stop (Ignition Switch) |
| -Center Console Illumination | 117 | Transmission Kickdown        |
| -Courtesy                    | 118 | Warning Indicators           |
|                              | 107 | Warning System               |
| —Fog Lights                  | 116 | Wiper/Washer                 |
| —Glove Box                   |     | Wiper Wasker                 |
| -Hazard                      | 112 |                              |
| —Headlights                  | 107 |                              |

#### POWER DISTRIBUTION





#### PRE-GLOW SYSTEM



...



#### **CHARGING SYSTEM**



#### **HEADLIGHTS/FOG LIGHTS**



### STOPLIGHTS/CRUISE CONTROL





LIGHTS: PARK/TAIL





### TURN SIGNAL/HAZARD LIGHTS





## WARNING INDICATORS/GAUGES/CLOCK/INSTRUMENT CLUSTER ILLUMINATION



## WARNING INDICATORS/GAUGES/CLOCK/INSTRUMENT CLUSTER ILLUMINATION



## BACKUP LIGHTS / TRANSMISSION KICKDOWN / GLOVE BOX LIGHT





### **COURTESY LIGHTS**





### AIR CONDITIONING/HEATER/AUXILIARY FAN







## HORNS/SLIDING ROOF







# CIGAR LIGHTER/RADIO/AUTOMATIC ANTENNA





## **GROUND DISTRIBUTION**









### **GROUND DISTRIBUTION**