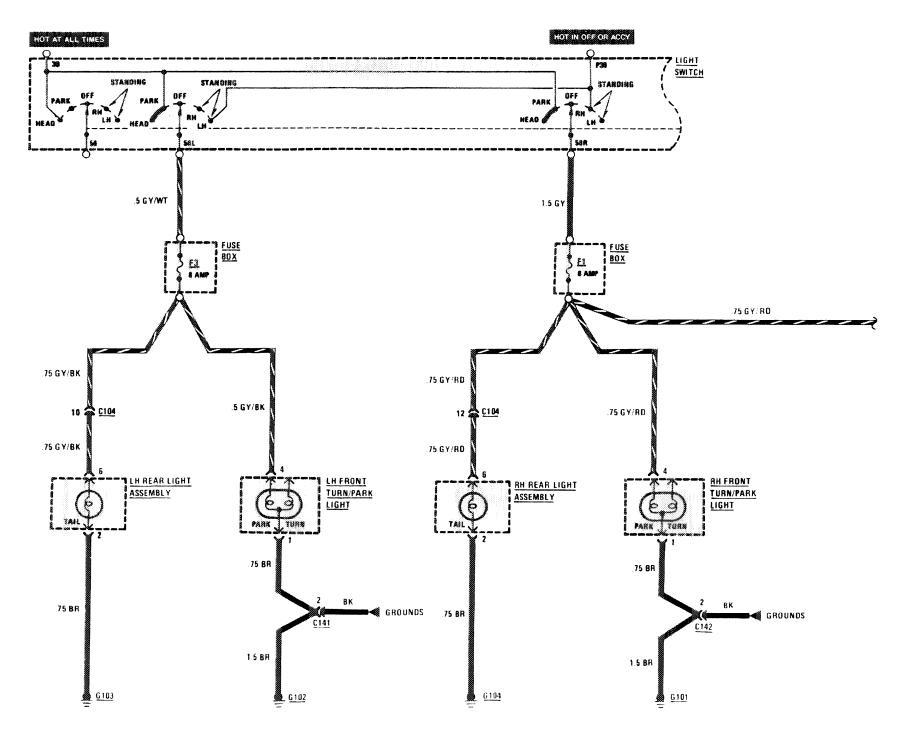

s                       |     | Sliding Roof                 |
| -Backup                      | 116 | Start/Stop (Ignition Switch) |
| -Center Console Illumination | 117 | Transmission Kickdown        |
| -Courtesy                    | 118 | Warning Indicators           |
|                              | 107 | Warning System               |
| —Fog Lights                  | 116 | Wiper/Washer                 |
| —Glove Box                   |     | Wiper Wasker                 |
| -Hazard                      | 112 |                              |
| —Headlights                  | 107 |                              |

#### POWER DISTRIBUTION





#### PRE-GLOW SYSTEM



...



#### **CHARGING SYSTEM**



#### **HEADLIGHTS/FOG LIGHTS**



### STOPLIGHTS/CRUISE CONTROL





LIGHTS: PARK/TAIL





### TURN SIGNAL/HAZARD LIGHTS





## WARNING INDICATORS/GAUGES/CLOCK/INSTRUMENT CLUSTER ILLUMINATION



## WARNING INDICATORS/GAUGES/CLOCK/INSTRUMENT CLUSTER ILLUMINATION



## BACKUP LIGHTS / TRANSMISSION KICKDOWN / GLOVE BOX LIGHT





### **COURTESY LIGHTS**





### AIR CONDITIONING/HEATER/AUXILIARY FAN







## HORNS/SLIDING ROOF







# CIGAR LIGHTER/RADIO/AUTOMATIC ANTENNA





## **GROUND DISTRIBUTION**









### **GROUND DISTRIBUTION**