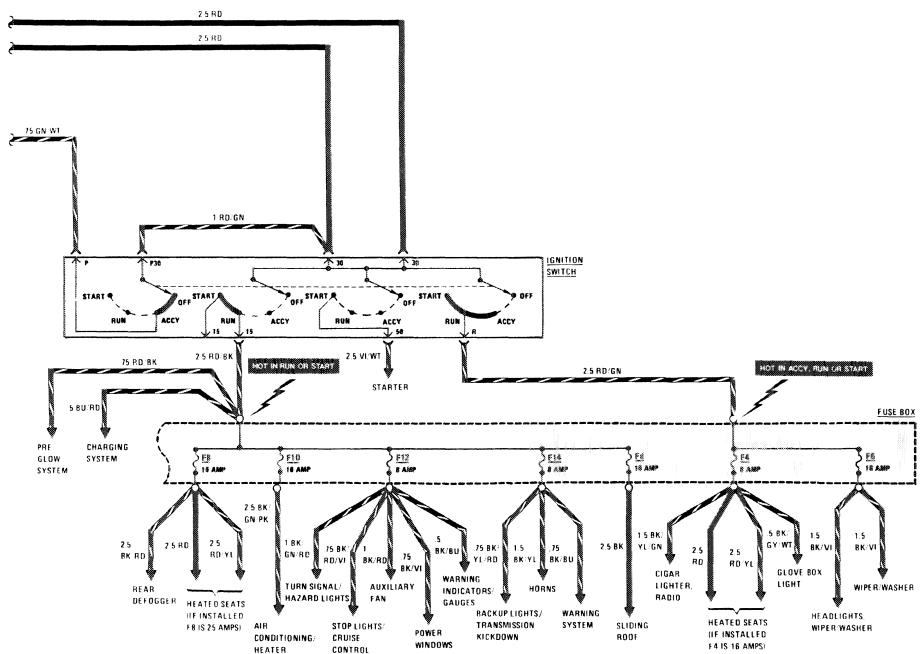

## BACKUP LIGHTS / TRANSMISSION KICKDOWN / GLOVE BOX LIGHT

### AIR CONDITIONING/HEATER/AUXILIARY FAN

## HORNS/SLIDING ROOF

# CIGAR LIGHTER/RADIO/AUTOMATIC ANTENNA