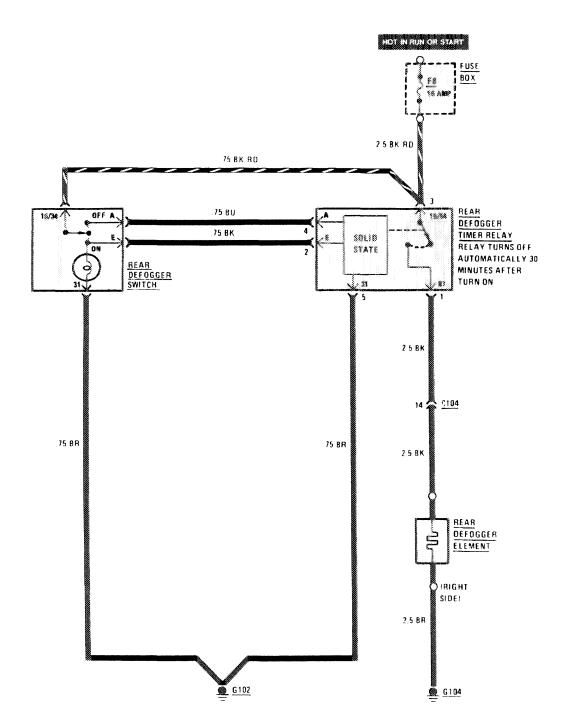

System               |
| —Fog Lights                  | 116 | Wiper/Washer                 |
| —Glove Box                   |     | Wiper Wasker                 |
| -Hazard                      | 112 |                              |
| —Headlights                  | 107 |                              |

#### POWER DISTRIBUTION





#### PRE-GLOW SYSTEM



...



#### **CHARGING SYSTEM**



#### **HEADLIGHTS/FOG LIGHTS**



### STOPLIGHTS/CRUISE CONTROL





LIGHTS: PARK/TAIL





### TURN SIGNAL/HAZARD LIGHTS





## WARNING INDICATORS/GAUGES/CLOCK/INSTRUMENT CLUSTER ILLUMINATION



## WARNING INDICATORS/GAUGES/CLOCK/INSTRUMENT CLUSTER ILLUMINATION



## BACKUP LIGHTS / TRANSMISSION KICKDOWN / GLOVE BOX LIGHT





### **COURTESY LIGHTS**





### AIR CONDITIONING/HEATER/AUXILIARY FAN







## HORNS/SLIDING ROOF







# CIGAR LIGHTER/RADIO/AUTOMATIC ANTENNA





## **GROUND DISTRIBUTION**









### **GROUND DISTRIBUTION**