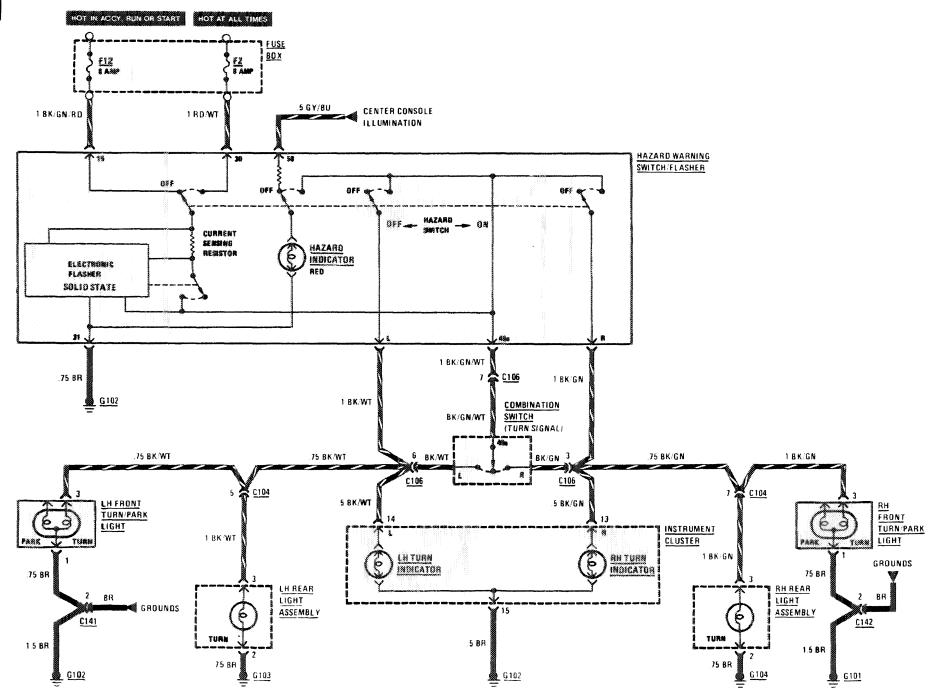

ding Roof                 |
| -Backup                      | 116 | Start/Stop (Ignition Switch) |
| -Center Console Illumination | 117 | Transmission Kickdown        |
| -Courtesy                    | 118 | Warning Indicators           |
|                              | 107 | Warning System               |
| —Fog Lights                  | 116 | Wiper/Washer                 |
| —Glove Box                   |     | Wiper Wasker                 |
| -Hazard                      | 112 |                              |
| —Headlights                  | 107 |                              |

#### POWER DISTRIBUTION





#### PRE-GLOW SYSTEM



...



#### **CHARGING SYSTEM**



#### **HEADLIGHTS/FOG LIGHTS**



### STOPLIGHTS/CRUISE CONTROL





LIGHTS: PARK/TAIL





### TURN SIGNAL/HAZARD LIGHTS





## WARNING INDICATORS/GAUGES/CLOCK/INSTRUMENT CLUSTER ILLUMINATION



## WARNING INDICATORS/GAUGES/CLOCK/INSTRUMENT CLUSTER ILLUMINATION



## BACKUP LIGHTS / TRANSMISSION KICKDOWN / GLOVE BOX LIGHT





### **COURTESY LIGHTS**





### AIR CONDITIONING/HEATER/AUXILIARY FAN







## HORNS/SLIDING ROOF







# CIGAR LIGHTER/RADIO/AUTOMATIC ANTENNA





## **GROUND DISTRIBUTION**









### **GROUND DISTRIBUTION**