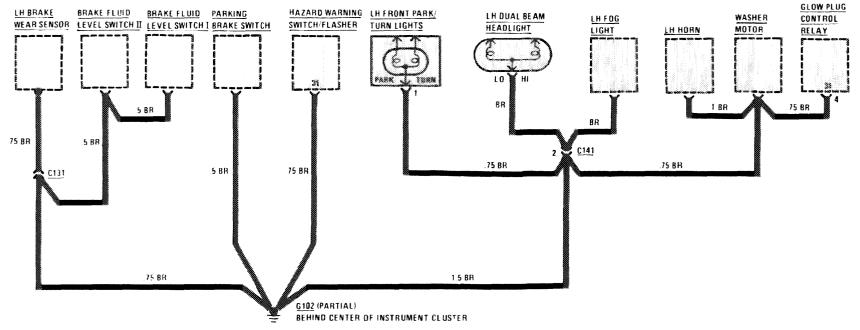

|     | Wiper Wasker                 |
| -Hazard                      | 112 |                              |
| —Headlights                  | 107 |                              |

#### POWER DISTRIBUTION





#### PRE-GLOW SYSTEM



...



#### **CHARGING SYSTEM**



#### **HEADLIGHTS/FOG LIGHTS**



### STOPLIGHTS/CRUISE CONTROL





LIGHTS: PARK/TAIL





### TURN SIGNAL/HAZARD LIGHTS





## WARNING INDICATORS/GAUGES/CLOCK/INSTRUMENT CLUSTER ILLUMINATION



## WARNING INDICATORS/GAUGES/CLOCK/INSTRUMENT CLUSTER ILLUMINATION



## BACKUP LIGHTS / TRANSMISSION KICKDOWN / GLOVE BOX LIGHT





### **COURTESY LIGHTS**





### AIR CONDITIONING/HEATER/AUXILIARY FAN







## HORNS/SLIDING ROOF







# CIGAR LIGHTER/RADIO/AUTOMATIC ANTENNA





## **GROUND DISTRIBUTION**









### **GROUND DISTRIBUTION**