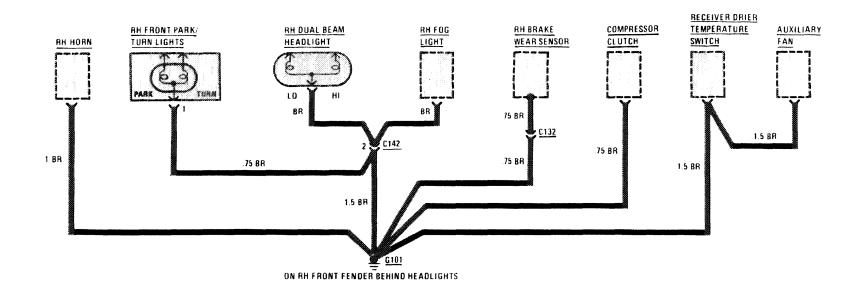

ox                   |     | Wiper Wasker                 |
| -Hazard                      | 112 |                              |
| —Headlights                  | 107 |                              |

#### POWER DISTRIBUTION





#### PRE-GLOW SYSTEM



...



#### **CHARGING SYSTEM**



#### **HEADLIGHTS/FOG LIGHTS**



### STOPLIGHTS/CRUISE CONTROL





LIGHTS: PARK/TAIL





### TURN SIGNAL/HAZARD LIGHTS





## WARNING INDICATORS/GAUGES/CLOCK/INSTRUMENT CLUSTER ILLUMINATION



## WARNING INDICATORS/GAUGES/CLOCK/INSTRUMENT CLUSTER ILLUMINATION



## BACKUP LIGHTS / TRANSMISSION KICKDOWN / GLOVE BOX LIGHT





### **COURTESY LIGHTS**





### AIR CONDITIONING/HEATER/AUXILIARY FAN







## HORNS/SLIDING ROOF







# CIGAR LIGHTER/RADIO/AUTOMATIC ANTENNA





## **GROUND DISTRIBUTION**









### **GROUND DISTRIBUTION**