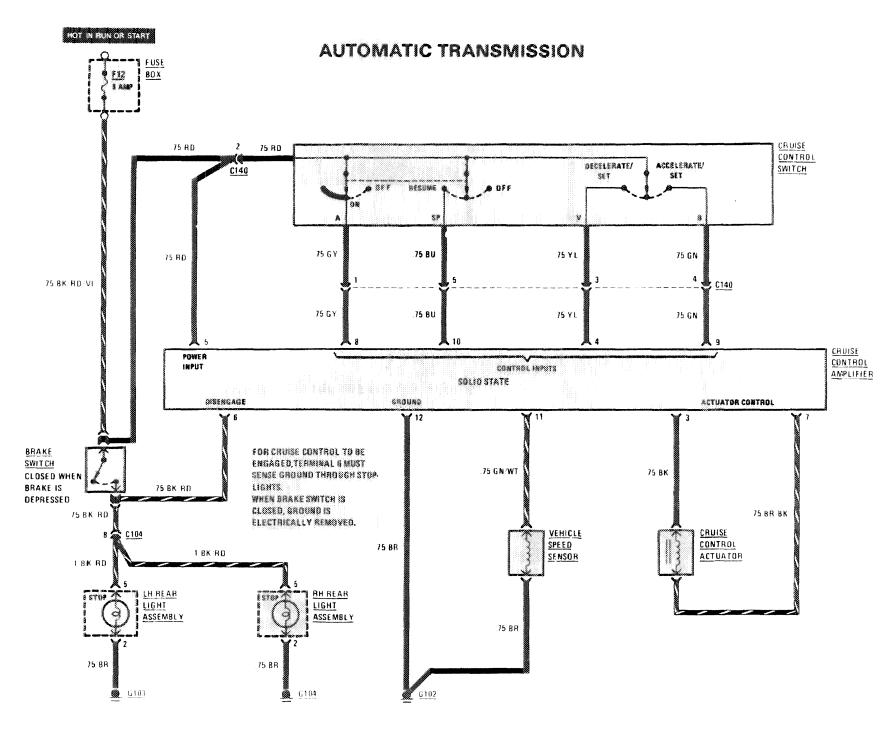

|
| Lights                       |     | Sliding Roof                 |
| -Backup                      | 116 | Start/Stop (Ignition Switch) |
| -Center Console Illumination | 117 | Transmission Kickdown        |
| -Courtesy                    | 118 | Warning Indicators           |
|                              | 107 | Warning System               |
| —Fog Lights                  | 116 | Wiper/Washer                 |
| —Glove Box                   |     | Wiper Wasker                 |
| -Hazard                      | 112 |                              |
| —Headlights                  | 107 |                              |

#### POWER DISTRIBUTION





#### PRE-GLOW SYSTEM



...



#### **CHARGING SYSTEM**



#### **HEADLIGHTS/FOG LIGHTS**



### STOPLIGHTS/CRUISE CONTROL





LIGHTS: PARK/TAIL





### TURN SIGNAL/HAZARD LIGHTS





## WARNING INDICATORS/GAUGES/CLOCK/INSTRUMENT CLUSTER ILLUMINATION



## WARNING INDICATORS/GAUGES/CLOCK/INSTRUMENT CLUSTER ILLUMINATION



## BACKUP LIGHTS / TRANSMISSION KICKDOWN / GLOVE BOX LIGHT





### **COURTESY LIGHTS**





### AIR CONDITIONING/HEATER/AUXILIARY FAN







## HORNS/SLIDING ROOF







# CIGAR LIGHTER/RADIO/AUTOMATIC ANTENNA





## **GROUND DISTRIBUTION**









### **GROUND DISTRIBUTION**