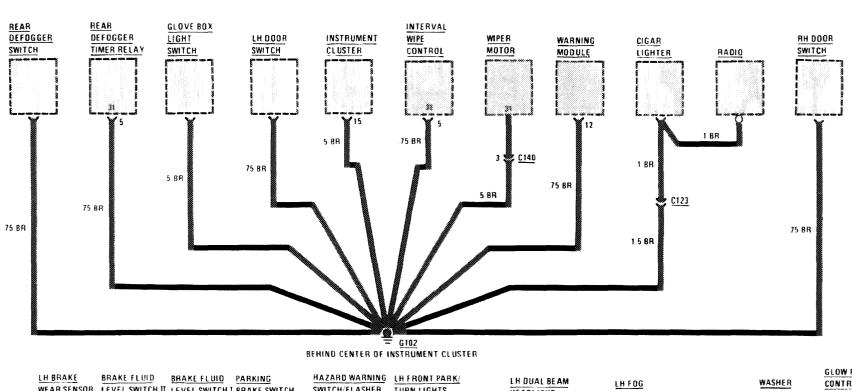

|     | Wiper Wasker                 |
| -Hazard                      | 112 |                              |
| —Headlights                  | 107 |                              |

#### POWER DISTRIBUTION





#### PRE-GLOW SYSTEM



...



#### **CHARGING SYSTEM**



#### **HEADLIGHTS/FOG LIGHTS**



### STOPLIGHTS/CRUISE CONTROL





LIGHTS: PARK/TAIL





### TURN SIGNAL/HAZARD LIGHTS





## WARNING INDICATORS/GAUGES/CLOCK/INSTRUMENT CLUSTER ILLUMINATION



## WARNING INDICATORS/GAUGES/CLOCK/INSTRUMENT CLUSTER ILLUMINATION



## BACKUP LIGHTS / TRANSMISSION KICKDOWN / GLOVE BOX LIGHT





### **COURTESY LIGHTS**





### AIR CONDITIONING/HEATER/AUXILIARY FAN







## HORNS/SLIDING ROOF







# CIGAR LIGHTER/RADIO/AUTOMATIC ANTENNA





## **GROUND DISTRIBUTION**









### **GROUND DISTRIBUTION**