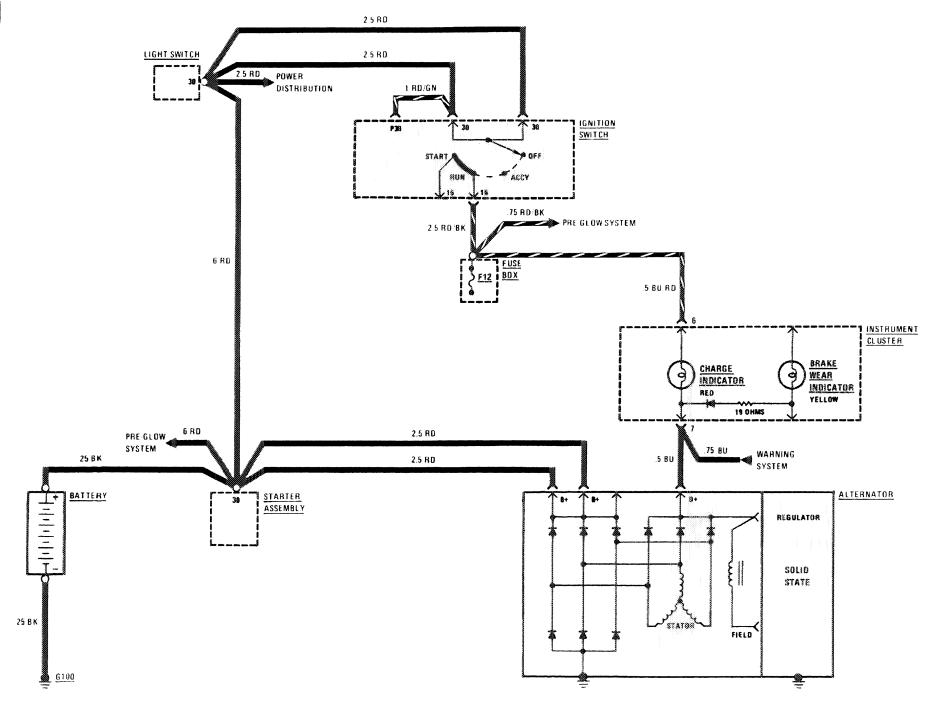

|
| Horns                        | 122 |                              |
| Lights                       |     | Sliding Roof                 |
| -Backup                      | 116 | Start/Stop (Ignition Switch) |
| -Center Console Illumination | 117 | Transmission Kickdown        |
| -Courtesy                    | 118 | Warning Indicators           |
|                              | 107 | Warning System               |
| —Fog Lights                  | 116 | Wiper/Washer                 |
| —Glove Box                   |     | Wiper Wasker                 |
| -Hazard                      | 112 |                              |
| —Headlights                  | 107 |                              |

#### POWER DISTRIBUTION





#### PRE-GLOW SYSTEM



...



#### **CHARGING SYSTEM**



#### **HEADLIGHTS/FOG LIGHTS**



### STOPLIGHTS/CRUISE CONTROL





LIGHTS: PARK/TAIL





### TURN SIGNAL/HAZARD LIGHTS





## WARNING INDICATORS/GAUGES/CLOCK/INSTRUMENT CLUSTER ILLUMINATION



## WARNING INDICATORS/GAUGES/CLOCK/INSTRUMENT CLUSTER ILLUMINATION



## BACKUP LIGHTS / TRANSMISSION KICKDOWN / GLOVE BOX LIGHT





### **COURTESY LIGHTS**





### AIR CONDITIONING/HEATER/AUXILIARY FAN







## HORNS/SLIDING ROOF







# CIGAR LIGHTER/RADIO/AUTOMATIC ANTENNA





## **GROUND DISTRIBUTION**









### **GROUND DISTRIBUTION**