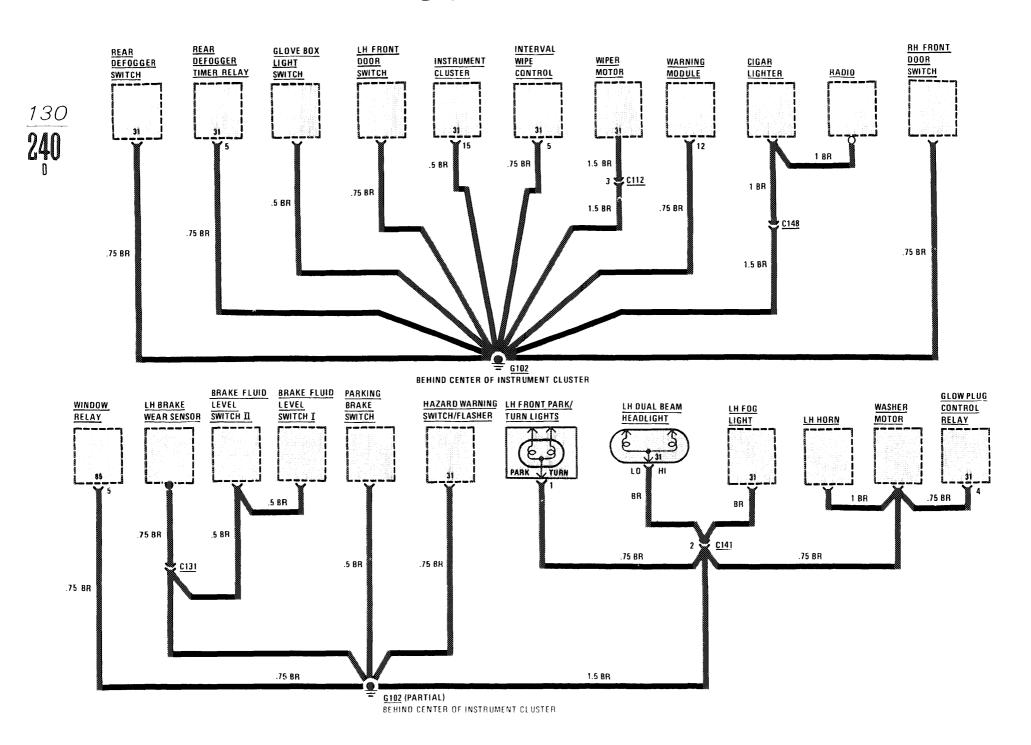

e 203)



110 240

### LIGHTS: MARKER/LICENSE/TRUNK







### TURN SIGNAL/HAZARD LIGHTS



### **BACKUP LIGHTS / TRANSMISSION KICKDOWN / GLOVE BOX LIGHT**

(For Component Locations See Page 201)



115 **240** 

### **COURTESY LIGHTS**



### **CENTER CONSOLE ILLUMINATION**



## WARNING INDICATORS/GAUGES/CLOCK/INSTRUMENT CLUSTER ILLUMINATION



## WARNING INDICATORS/GAUGES/CLOCK/INSTRUMENT CLUSTER ILLUMINATION



### **WARNING SYSTEM**



### WIPER/WASHER



## AIR CONDITIONING/HEATER/AUXILIARY FAN





### AIR CONDITIONING/HEATER/AUXILIARY FAN





## HORNS/SLIDING ROOF

(For Component Locations See Page 203)



12<u>5</u> **240** 

### **POWER WINDOWS**



### CIGAR LIGHTER/RADIO/AUTOMATIC ANTENNA



### **HEATED SEATS**



### **GROUND DISTRIBUTION**





### **GROUND DISTRIBUTION**



## **GROUND DISTRIBUTION**