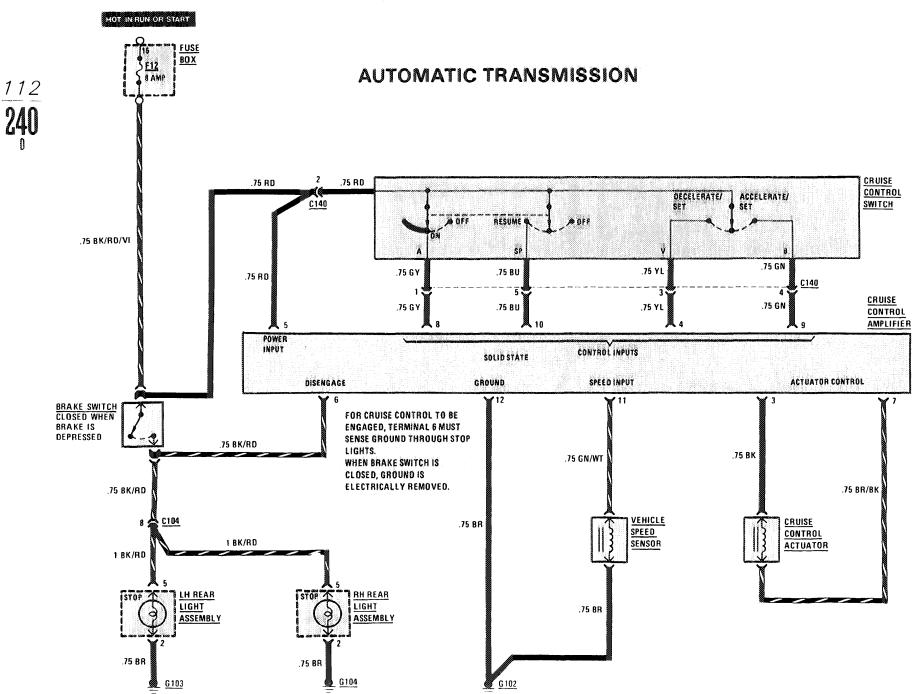

| Fuse |                |                                                                                                            | Page                            |
|------|----------------|------------------------------------------------------------------------------------------------------------|---------------------------------|
| No.  | Amps (Color)   | Circuits Protected                                                                                         |                                 |
| 12   | 8(WT)          | Auxiliary Fan Lights: Turn Signal/Hazard Power Windows Stoplights/Cruise Control Warning Indicators/Gauges | 122<br>114<br>126<br>112<br>118 |
| 13   | 8(WT)          | Headlights (LH Low Beam)                                                                                   | 109                             |
| 14   | 8(WT)          | Backup Lights/Transmission Kickdown<br>Horns<br>Warning System                                             | 115<br>125<br>120               |
| а    | 16(PK)         | Power Windows                                                                                              | 126                             |
| b    | 16(PK)         | Power Windows                                                                                              | 126                             |
| c    | 1 <b>6(PK)</b> | Auxiliary Fan                                                                                              | 122                             |
| d    | 16(PK)         | Sliding Roof                                                                                               | 125                             |
|      | 2(GLASS)       | Radio (Part of Radio)                                                                                      | 127                             |
|      | 80             | Pre-Glow System (Part of Pre-Glow Relay)                                                                   | 106                             |