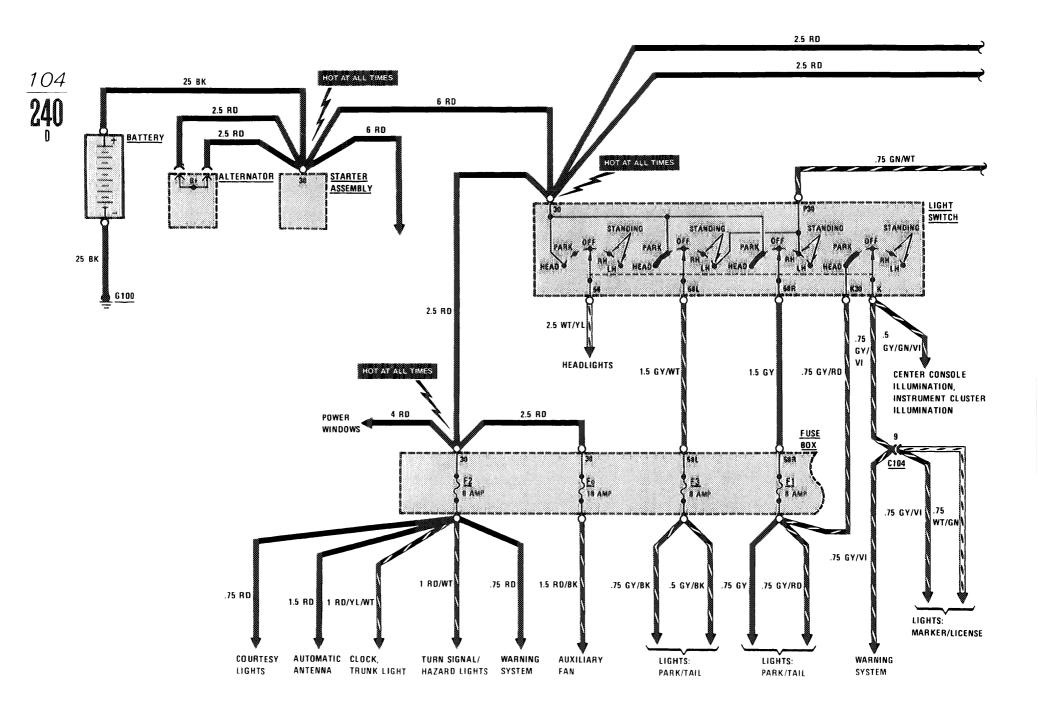

|
| d    | 16(PK)         | Sliding Roof                                                                                               | 125                             |
|      | 2(GLASS)       | Radio (Part of Radio)                                                                                      | 127                             |
|      | 80             | Pre-Glow System (Part of Pre-Glow Relay)                                                                   | 106                             |

# FUSE BOX



FUSE BOX
(AS MOUNTED NEAR BRAKE BOOSTER)

| RELAY CODE | RELAY USE           |
|------------|---------------------|
| 10         | Window Relay        |
| 12         | A/C Relay           |
| 6          | Auxiliary Fan Relay |

103 **240** 

### POWER DISTRIBUTION





### **PRE-GLOW SYSTEM**



## **START/STOP** (IGNITION SWITCH)

(For Component Locations See Page 205)



107 **240** 



### **HEADLIGHTS/FOG LIGHTS**

(For Component Locations See Page 202)



109 **240** 

## LIGHTS: PARK/TAIL

(For Component Locations See Page 203)



110 240

### LIGHTS: MARKER/LICENSE/TRUNK







### TURN SIGNAL/HAZARD LIGHTS



### **BACKUP LIGHTS / TRANSMISSION KICKDOWN / GLOVE BOX LIGHT**

(For Component Locations See Page 201)



115 **240** 

### **COURTESY LIGHTS**



### **CENTER CONSOLE ILLUMINATION**



## WARNING INDICATORS/GAUGES/CLOCK/INSTRUMENT CLUSTER ILLUMINATION



## WARNING INDICATORS/GAUGES/CLOCK/INSTRUMENT CLUSTER ILLUMINATION



### **WARNING SYSTEM**



### WIPER/WASHER



## AIR CONDITIONING/HEATER/AUXILIARY FAN





### AIR CONDITIONING/H