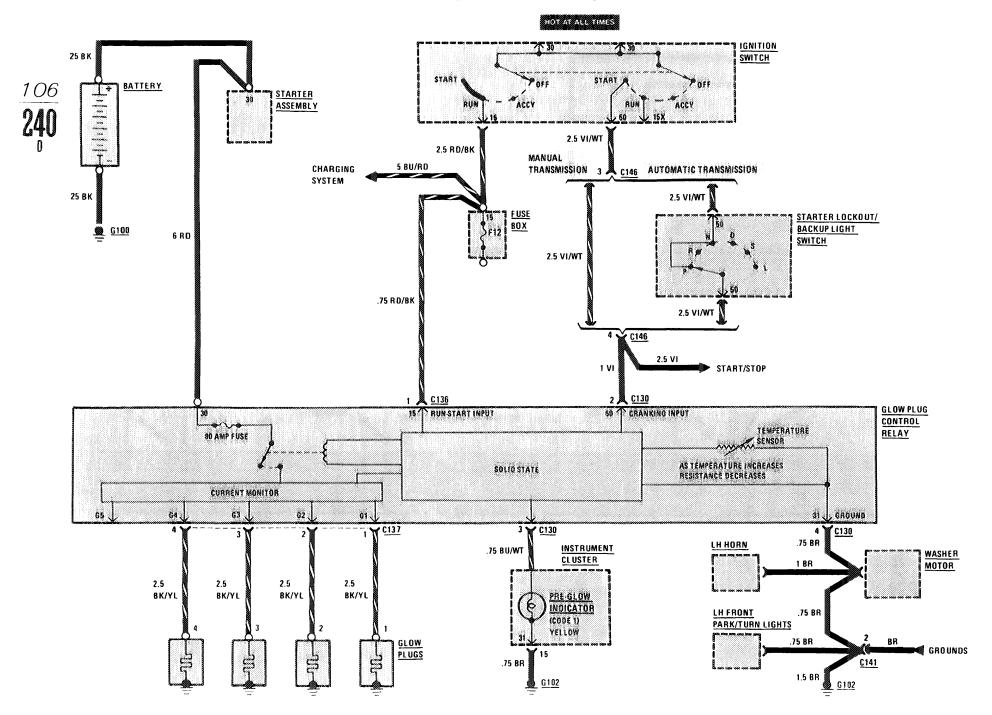

| Sliding Roof                                                                                               | 125                             |
|      | 2(GLASS)       | Radio (Part of Radio)                                                                                      | 127                             |
|      | 80             | Pre-Glow System (Part of Pre-Glow Relay)                                                                   | 106                             |

# FUSE BOX



FUSE BOX
(AS MOUNTED NEAR BRAKE BOOSTER)

| RELAY CODE | RELAY USE           |
|------------|---------------------|
| 10         | Window Relay        |
| 12         | A/C Relay           |
| 6          | Auxiliary Fan Relay |

103 **240** 

### POWER DISTRIBUTION





### **PRE-GLOW SYSTEM**



## **START/STOP** (IGNITION SWITCH)

(For Component Locations See Page 205)



107 **240** 



### **HEADLIGHTS/FOG LIGHTS**

(For Component Locations See Page 202)



109 **240** 

## LIGHTS: PARK/TAIL

(For Component Locations See Page 203)



110 240

### LIGHTS: MARKER/LICENSE/TRUNK







### TURN SIGNAL/HAZARD LIGHTS



### **BACKUP LIGHTS / TRANSMISSION KICKDOWN / GLOVE BOX LIGHT**

(For Component Locations See Page 201)



115 **240** 

### **COURTESY LIGHTS**



### **CENTER CONSOLE ILLUMINATION**



## WARNING INDICATORS/GAUGES/CLOCK/INSTRUMENT CLUSTER ILLUMINATION



## WARNING INDICATORS/GAUGES/CLOCK/INSTRUMENT CLUSTER ILLUMINATION



### **WARNING SYSTEM**



### WIPER/WASHER



## AIR CONDITIONING/HEATER/AUXILIARY FAN





### AIR CONDITIONING/HEATER/AUXILIARY FAN





## H