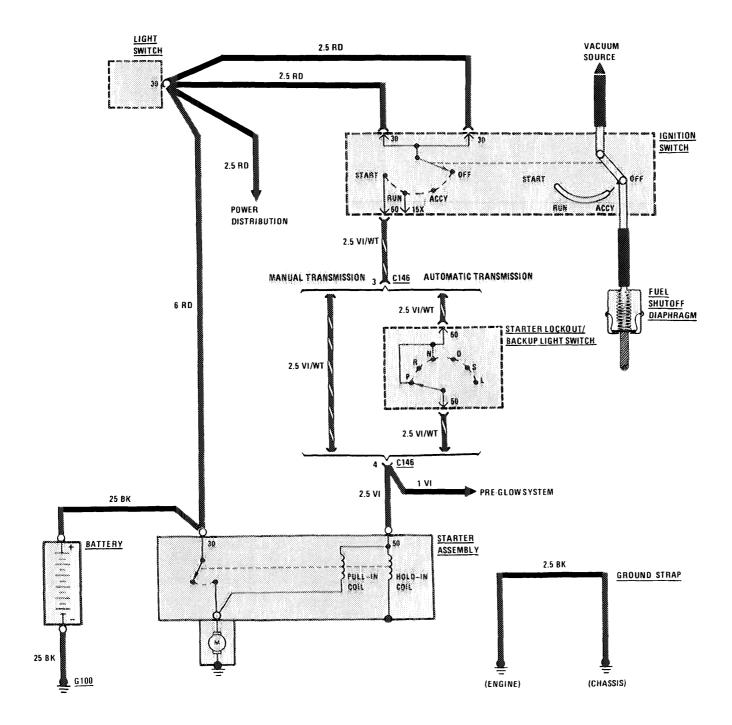

## **START/STOP** (IGNITION SWITCH)

(For Component Locations See Page 205)

107 **240** 