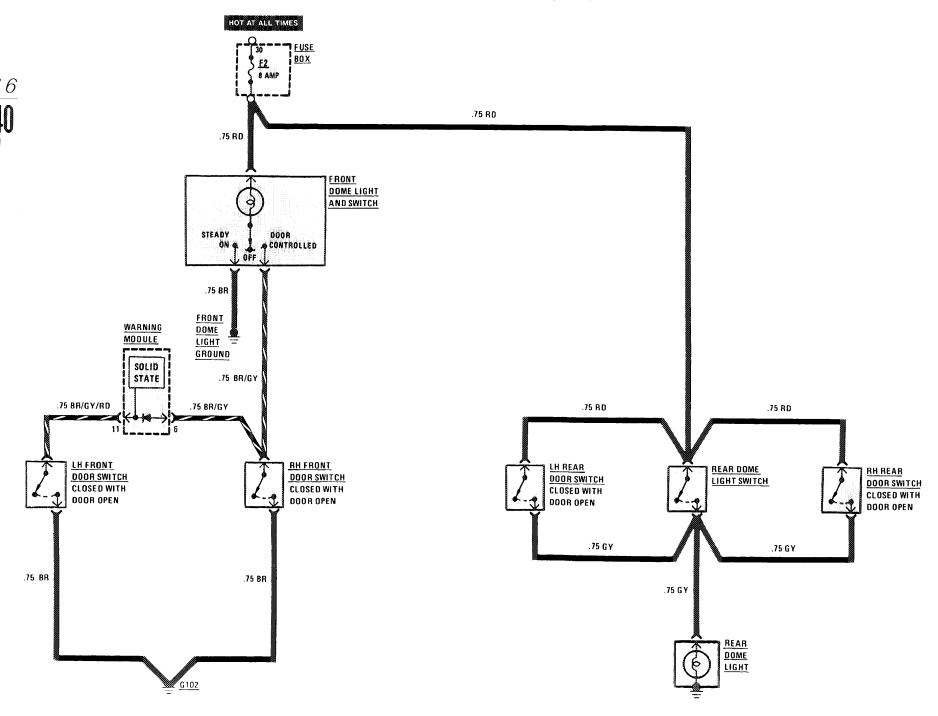

|

# FUSE BOX



FUSE BOX
(AS MOUNTED NEAR BRAKE BOOSTER)

| RELAY CODE | RELAY USE           |
|------------|---------------------|
| 10         | Window Relay        |
| 12         | A/C Relay           |
| 6          | Auxiliary Fan Relay |

103 **240** 

### POWER DISTRIBUTION





### **PRE-GLOW SYSTEM**



## **START/STOP** (IGNITION SWITCH)

(For Component Locations See Page 205)



107 **240** 



### **HEADLIGHTS/FOG LIGHTS**

(For Component Locations See Page 202)



109 **240** 

## LIGHTS: PARK/TAIL

(For Component Locations See Page 203)



110 240

### LIGHTS: MARKER/LICENSE/TRUNK







### TURN SIGNAL/HAZARD LIGHTS



### **BACKUP LIGHTS / TRANSMISSION KICKDOWN / GLOVE BOX LIGHT**

(For Component Locations See Page 201)



115 **240** 

### **COURTESY LIGHTS**



### **CENTER CONSOLE ILLUMINATION**



## WARNING INDICATORS/GAUGES/CLOCK/INSTRUMENT CLUSTER ILLUMINATION



## WARNING INDICATORS/GAUGES/CLOCK/INSTRUMENT CLUSTER ILLUMINATION



### **WARNING SYSTEM**



### WIPER/WASHER



## AIR CONDITIONING/HEATER/AUXILIARY FAN





### AIR CONDITIONING/HEATER/AUXILIARY FAN





## HORNS/SLIDING ROOF

(For Component Locations See Page 203)



12<u>5</u> **240** 

### **POWER WINDOWS**



### CIGAR LIGHTER/RADIO/AUTOMATIC ANTENNA



### **HEATED SEATS**



### **GROUND DISTRIBUTION**





### **GROUND DISTRIBUTION**



## **GROUND DISTRIBUTION**