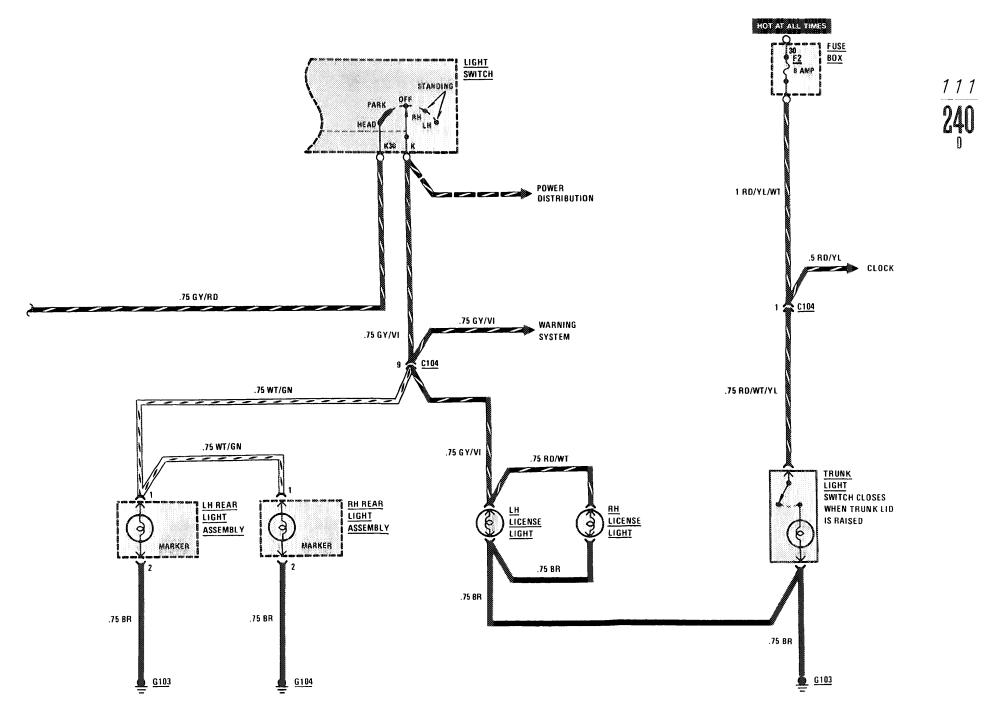

|
|      | 80             | Pre-Glow System (Part of Pre-Glow Relay)                                                                   | 106                             |

# FUSE BOX



FUSE BOX
(AS MOUNTED NEAR BRAKE BOOSTER)

| RELAY CODE | RELAY USE           |
|------------|---------------------|
| 10         | Window Relay        |
| 12         | A/C Relay           |
| 6          | Auxiliary Fan Relay |

103 **240** 

### POWER DISTRIBUTION





### **PRE-GLOW SYSTEM**



## **START/STOP** (IGNITION SWITCH)

(For Component Locations See Page 205)



107 **240** 



### **HEADLIGHTS/FOG LIGHTS**

(For Component Locations See Page 202)



109 **240** 

## LIGHTS: PARK/TAIL

(For Component Locations See Page 203)



110 240

### LIGHTS: MARKER/LICENSE/TRUNK







### TURN SIGNAL/HAZARD LIGHTS



### **BACKUP LIGHTS / TRANSMISSION KICKDOWN / GLOVE BOX LIGHT**

(For Component Locations See Page 201)



115 **240** 

### **COURTESY LIGHTS**



### **CENTER CONSOLE ILLUMINATION**



## WARNING INDICATORS/GAUGES/CLOCK/INSTRUMENT CLUSTER ILLUMINATION



## WARNING INDICATORS/GAUGES/CLOCK/INSTRUMENT CLUSTER ILLUMINATION



### **WARNING SYSTEM**



### WIPER/WASHER



## AIR CONDITIONING/HEATER/AUXILIARY FAN





### AIR CONDITIONING/HEATER/AUXILIARY FAN





## HORNS/SLIDING ROOF

(For Component Locations See Page 203)



12<u>5</u> **240** 

### **POWER WINDOWS**



### CIGAR LIGHTER/RADIO/AUTOMATIC ANTENNA



### **HEATED SEATS**



### **GROUND DISTRIBUTION**





### **GROUND DISTRIBUTION**



## **GROUND DISTRIBUTION**