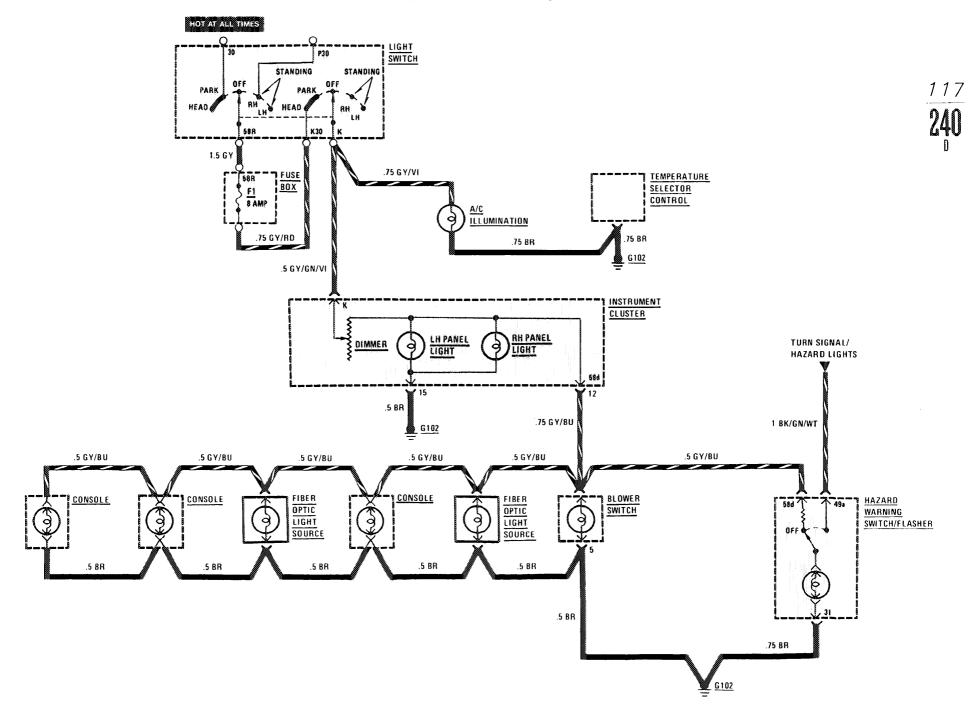

AS MOUNTED NEAR BRAKE BOOSTER)

| RELAY CODE | RELAY USE           |
|------------|---------------------|
| 10         | Window Relay        |
| 12         | A/C Relay           |
| 6          | Auxiliary Fan Relay |

103 **240** 

### POWER DISTRIBUTION





### **PRE-GLOW SYSTEM**



## **START/STOP** (IGNITION SWITCH)

(For Component Locations See Page 205)



107 **240** 



### **HEADLIGHTS/FOG LIGHTS**

(For Component Locations See Page 202)



109 **240** 

## LIGHTS: PARK/TAIL

(For Component Locations See Page 203)



110 240

### LIGHTS: MARKER/LICENSE/TRUNK







### TURN SIGNAL/HAZARD LIGHTS



### **BACKUP LIGHTS / TRANSMISSION KICKDOWN / GLOVE BOX LIGHT**

(For Component Locations See Page 201)



115 **240** 

### **COURTESY LIGHTS**



### **CENTER CONSOLE ILLUMINATION**



## WARNING INDICATORS/GAUGES/CLOCK/INSTRUMENT CLUSTER ILLUMINATION



## WARNING INDICATORS/GAUGES/CLOCK/INSTRUMENT CLUSTER ILLUMINATION



### **WARNING SYSTEM**



### WIPER/WASHER



## AIR CONDITIONING/HEATER/AUXILIARY FAN





### AIR CONDITIONING/HEATER/AUXILIARY FAN





## HORNS/SLIDING ROOF

(For Component Locations See Page 203)



12<u>5</u> **240** 

### **POWER WINDOWS**



### CIGAR LIGHTER/RADIO/AUTOMATIC ANTENNA



### **HEATED SEATS**



### **GROUND DISTRIBUTION**





### **GROUND DISTRIBUTION**



## **GROUND DISTRIBUTION**