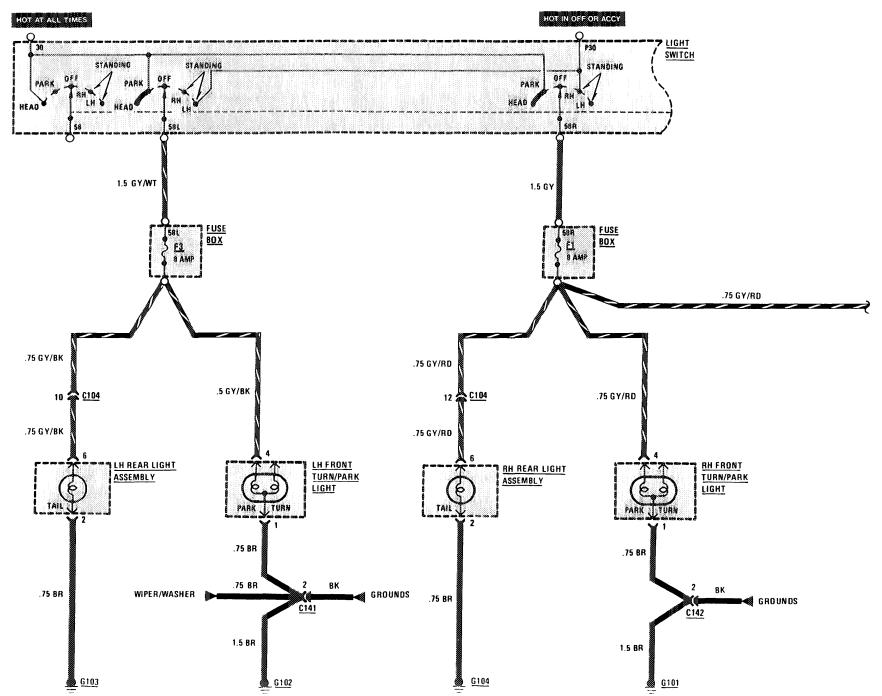

| 127                             |
|      | 80             | Pre-Glow System (Part of Pre-Glow Relay)                                                                   | 106                             |

# FUSE BOX



FUSE BOX
(AS MOUNTED NEAR BRAKE BOOSTER)

| RELAY CODE | RELAY USE           |
|------------|---------------------|
| 10         | Window Relay        |
| 12         | A/C Relay           |
| 6          | Auxiliary Fan Relay |

103 **240** 

### POWER DISTRIBUTION





### **PRE-GLOW SYSTEM**



## **START/STOP** (IGNITION SWITCH)

(For Component Locations See Page 205)



107 **240** 



### **HEADLIGHTS/FOG LIGHTS**

(For Component Locations See Page 202)



109 **240** 

## LIGHTS: PARK/TAIL

(For Component Locations See Page 203)



110 240

### LIGHTS: MARKER/LICENSE/TRUNK







### TURN SIGNAL/HAZARD LIGHTS



### **BACKUP LIGHTS / TRANSMISSION KICKDOWN / GLOVE BOX LIGHT**

(For Component Locations See Page 201)



115 **240** 

### **COURTESY LIGHTS**



### **CENTER CONSOLE ILLUMINATION**



## WARNING INDICATORS/GAUGES/CLOCK/INSTRUMENT CLUSTER ILLUMINATION



## WARNING INDICATORS/GAUGES/CLOCK/INSTRUMENT CLUSTER ILLUMINATION



### **WARNING SYSTEM**



### WIPER/WASHER



## AIR CONDITIONING/HEATER/AUXILIARY FAN





### AIR CONDITIONING/HEATER/AUXILIARY FAN





## HORNS/SLIDING ROOF

(For Component Locations See Page 203)



12<u>5</u> **240** 

### **POWER WINDOWS**



### CIGAR LIGHTER/RADIO/AUTOMATIC ANTENNA



### **HEATED SEATS**



### **GROUND DISTRIBUTION**





### **GROUND DISTRIBUTION**



## **G