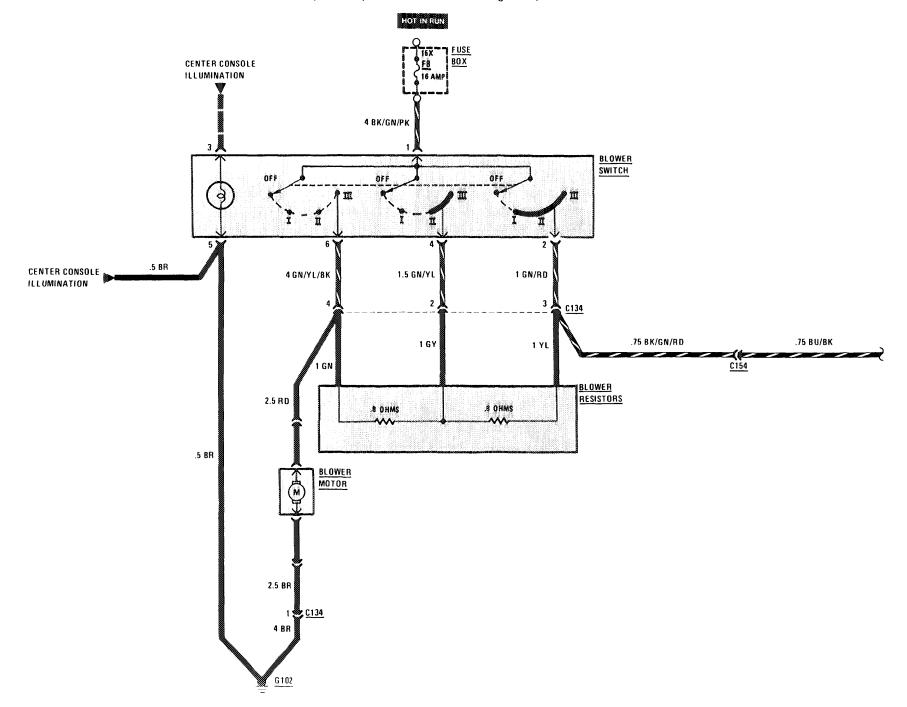

## AIR CONDITIONING/HEATER/AUXILIARY FAN

### AIR CONDITIONING/HEATER/AUXILIARY FAN