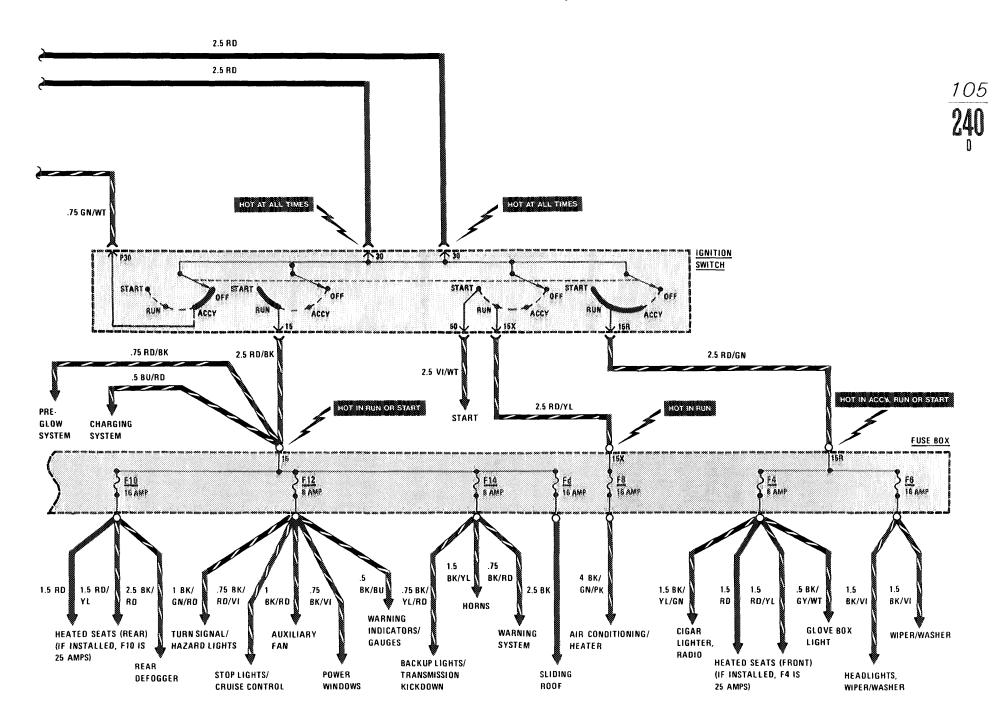

## **START/STOP** (IGNITION SWITCH)

(For Component Locations See Page 205)

107 **240** 