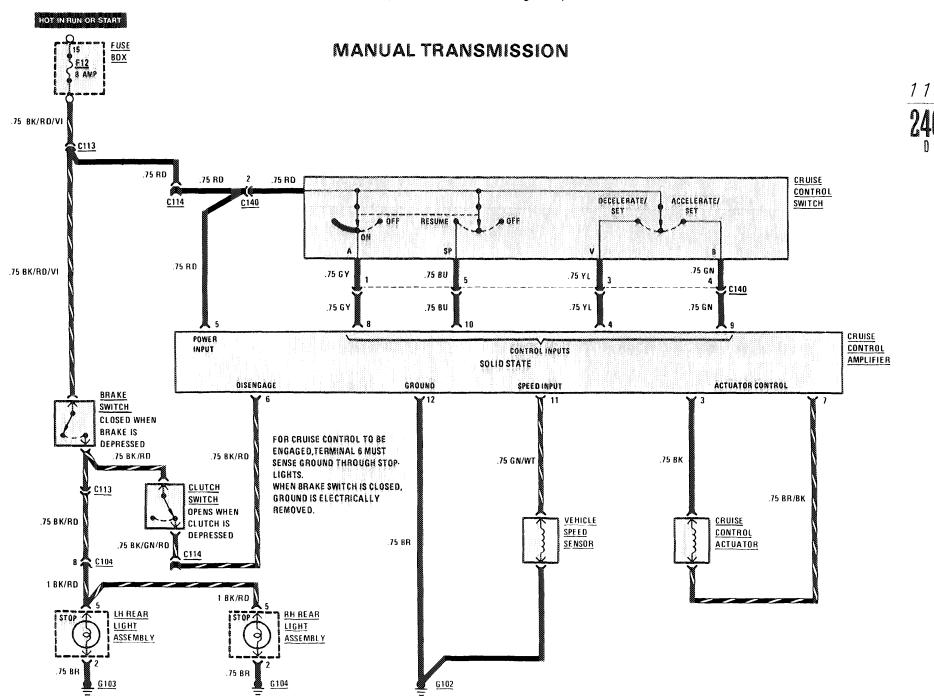

| Fuse |                |                                                                                                            | Page                            |
|------|----------------|------------------------------------------------------------------------------------------------------------|---------------------------------|
| No.  | Amps (Color)   | Circuits Protected                                                                                         |                                 |
| 12   | 8(WT)          | Auxiliary Fan Lights: Turn Signal/Hazard Power Windows Stoplights/Cruise Control Warning Indicators/Gauges | 122<br>114<br>126<br>112<br>118 |
| 13   | 8(WT)          | Headlights (LH Low Beam)                                                                                   | 109                             |
| 14   | 8(WT)          | Backup Lights/Transmission Kickdown<br>Horns<br>Warning System                                             | 115<br>125<br>120               |
| а    | 16(PK)         | Power Windows                                                                                              | 126                             |
| b    | 16(PK)         | Power Windows                                                                                              | 126                             |
| c    | 1 <b>6(PK)</b> | Auxiliary Fan                                                                                              | 122                             |
| d    | 16(PK)         | Sliding Roof                                                                                               | 125                             |
|      | 2(GLASS)       | Radio (Part of Radio)                                                                                      | 127                             |
|      | 80             | Pre-Glow System (Part of Pre-Glow Relay)                                                                   | 106                             |