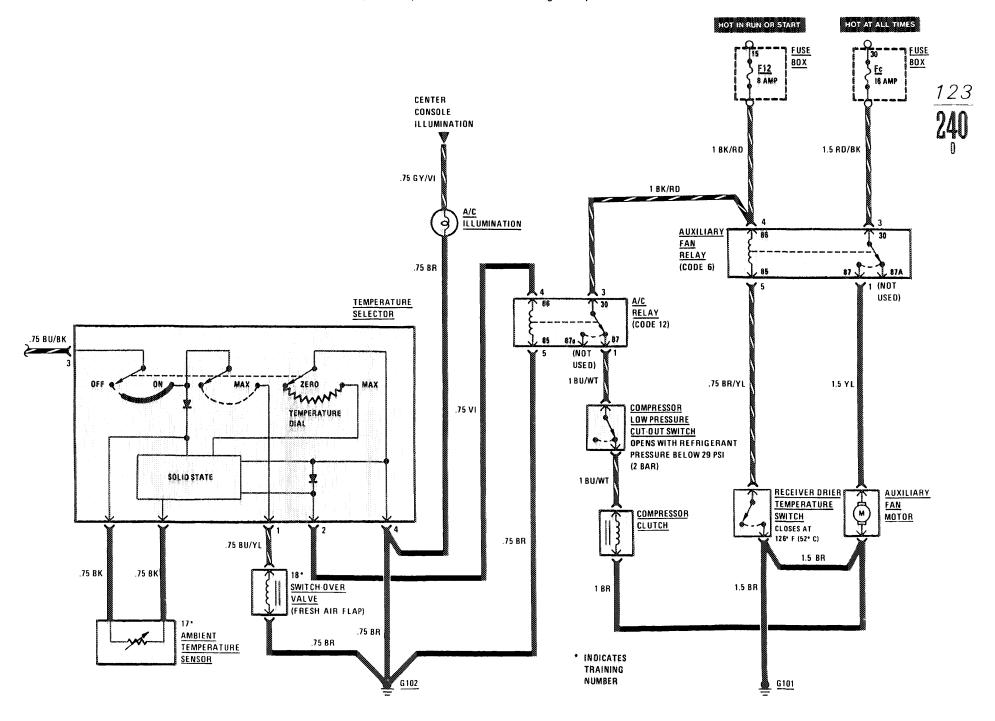

## AIR CONDITIONING/HEATER/AUXILIARY FAN

### AIR CONDITIONING/HEATER/AUXILIARY FAN