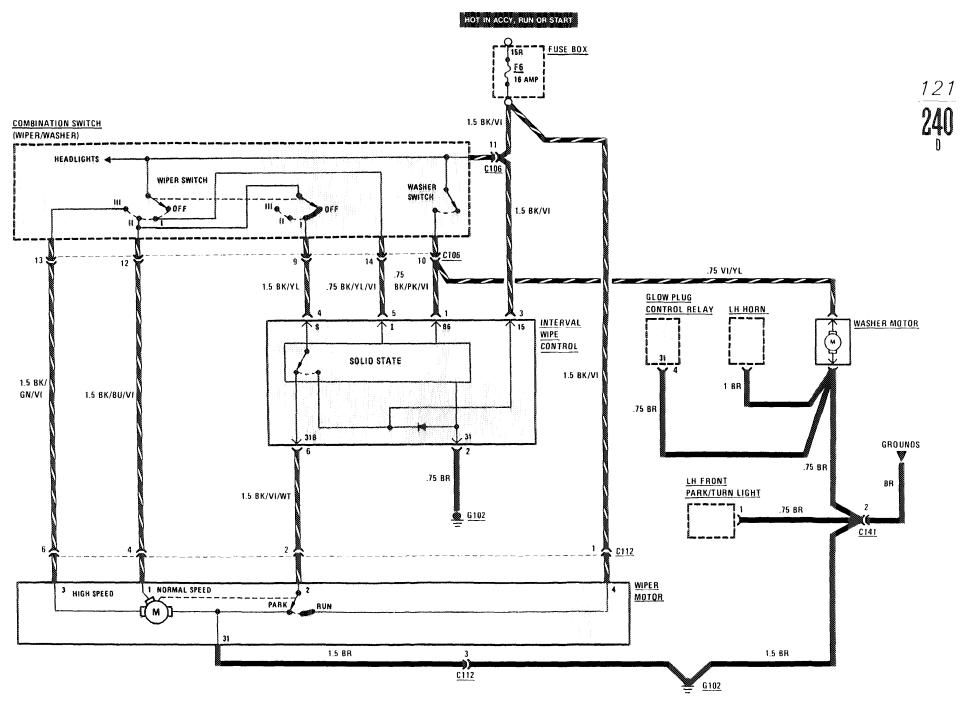

| Auxiliary Fan Relay |

103 **240** 

### POWER DISTRIBUTION





### **PRE-GLOW SYSTEM**



## **START/STOP** (IGNITION SWITCH)

(For Component Locations See Page 205)



107 **240** 



### **HEADLIGHTS/FOG LIGHTS**

(For Component Locations See Page 202)



109 **240** 

## LIGHTS: PARK/TAIL

(For Component Locations See Page 203)



110 240

### LIGHTS: MARKER/LICENSE/TRUNK







### TURN SIGNAL/HAZARD LIGHTS



### **BACKUP LIGHTS / TRANSMISSION KICKDOWN / GLOVE BOX LIGHT**

(For Component Locations See Page 201)



115 **240** 

### **COURTESY LIGHTS**



### **CENTER CONSOLE ILLUMINATION**



## WARNING INDICATORS/GAUGES/CLOCK/INSTRUMENT CLUSTER ILLUMINATION



## WARNING INDICATORS/GAUGES/CLOCK/INSTRUMENT CLUSTER ILLUMINATION



### **WARNING SYSTEM**



### WIPER/WASHER



## AIR CONDITIONING/HEATER/AUXILIARY FAN





### AIR CONDITIONING/HEATER/AUXILIARY FAN





## HORNS/SLIDING ROOF

(For Component Locations See Page 203)



12<u>5</u> **240** 

### **POWER WINDOWS**



### CIGAR LIGHTER/RADIO/AUTOMATIC ANTENNA



### **HEATED SEATS**



### **GROUND DISTRIBUTION**





### **GROUND DISTRIBUTION**



## **GROUND DISTRIBUTION**