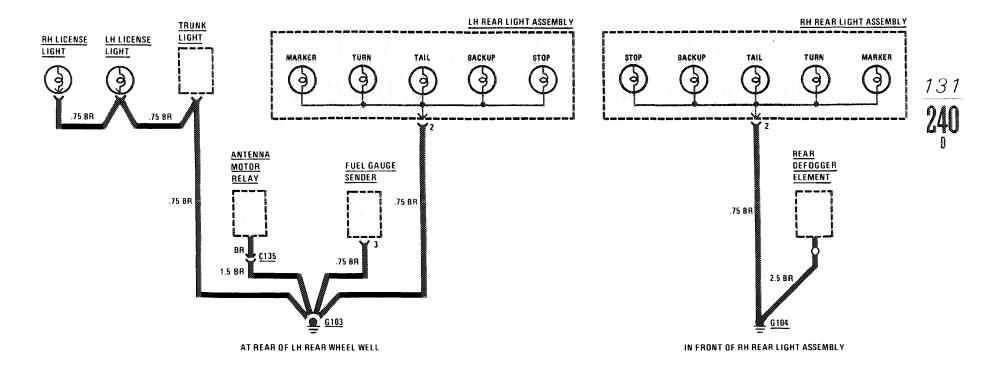

MARKER/LICENSE/TRUNK







### TURN SIGNAL/HAZARD LIGHTS



### **BACKUP LIGHTS / TRANSMISSION KICKDOWN / GLOVE BOX LIGHT**

(For Component Locations See Page 201)



115 **240** 

### **COURTESY LIGHTS**



### **CENTER CONSOLE ILLUMINATION**



## WARNING INDICATORS/GAUGES/CLOCK/INSTRUMENT CLUSTER ILLUMINATION



## WARNING INDICATORS/GAUGES/CLOCK/INSTRUMENT CLUSTER ILLUMINATION



### **WARNING SYSTEM**



### WIPER/WASHER



## AIR CONDITIONING/HEATER/AUXILIARY FAN





### AIR CONDITIONING/HEATER/AUXILIARY FAN





## HORNS/SLIDING ROOF

(For Component Locations See Page 203)



12<u>5</u> **240** 

### **POWER WINDOWS**



### CIGAR LIGHTER/RADIO/AUTOMATIC ANTENNA



### **HEATED SEATS**



### **GROUND DISTRIBUTION**





### **GROUND DISTRIBUTION**



## **GROUND DISTRIBUTION**