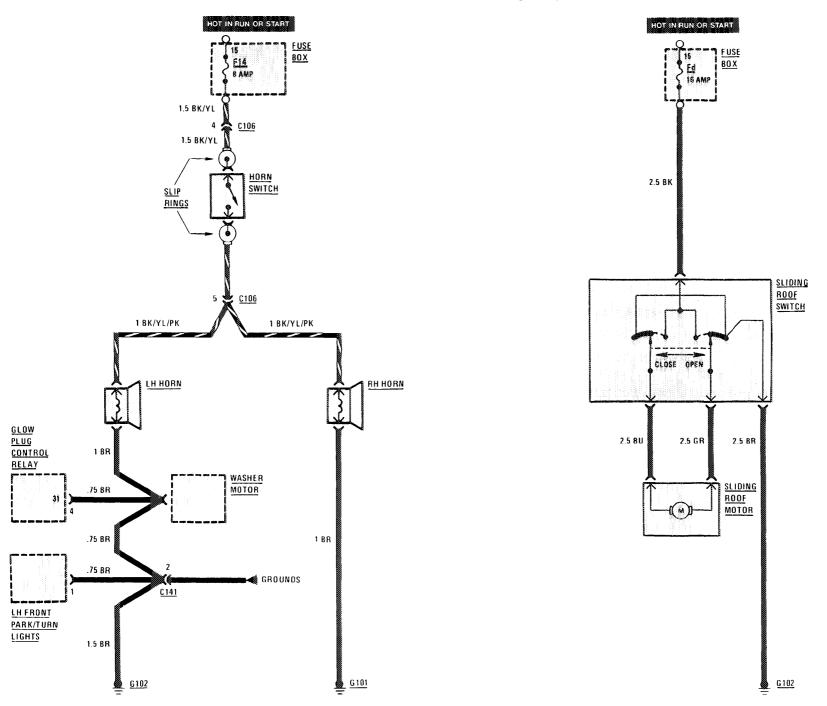

## HORNS/SLIDING ROOF

(For Component Locations See Page 203)

12<u>5</u> **240** 