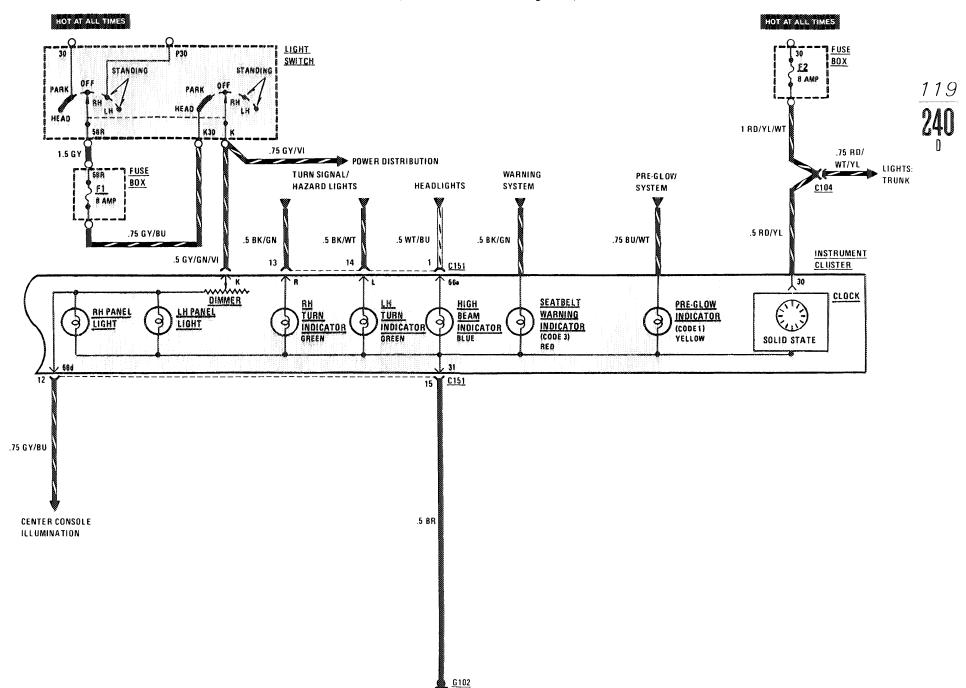

|
| 12         | A/C Relay           |
| 6          | Auxiliary Fan Relay |

103 **240** 

### POWER DISTRIBUTION





### **PRE-GLOW SYSTEM**



## **START/STOP** (IGNITION SWITCH)

(For Component Locations See Page 205)



107 **240** 



### **HEADLIGHTS/FOG LIGHTS**

(For Component Locations See Page 202)



109 **240** 

## LIGHTS: PARK/TAIL

(For Component Locations See Page 203)



110 240

### LIGHTS: MARKER/LICENSE/TRUNK







### TURN SIGNAL/HAZARD LIGHTS



### **BACKUP LIGHTS / TRANSMISSION KICKDOWN / GLOVE BOX LIGHT**

(For Component Locations See Page 201)



115 **240** 

### **COURTESY LIGHTS**



### **CENTER CONSOLE ILLUMINATION**



## WARNING INDICATORS/GAUGES/CLOCK/INSTRUMENT CLUSTER ILLUMINATION



## WARNING INDICATORS/GAUGES/CLOCK/INSTRUMENT CLUSTER ILLUMINATION



### **WARNING SYSTEM**



### WIPER/WASHER



## AIR CONDITIONING/HEATER/AUXILIARY FAN





### AIR CONDITIONING/HEATER/AUXILIARY FAN





## HORNS/SLIDING ROOF

(For Component Locations See Page 203)



12<u>5</u> **240** 

### **POWER WINDOWS**



### CIGAR LIGHTER/RADIO/AUTOMATIC ANTENNA



### **HEATED SEATS**



### **GROUND DISTRIBUTION**





### **GROUND DISTRIBUTION**



## **GROUND DISTRIBUTION**