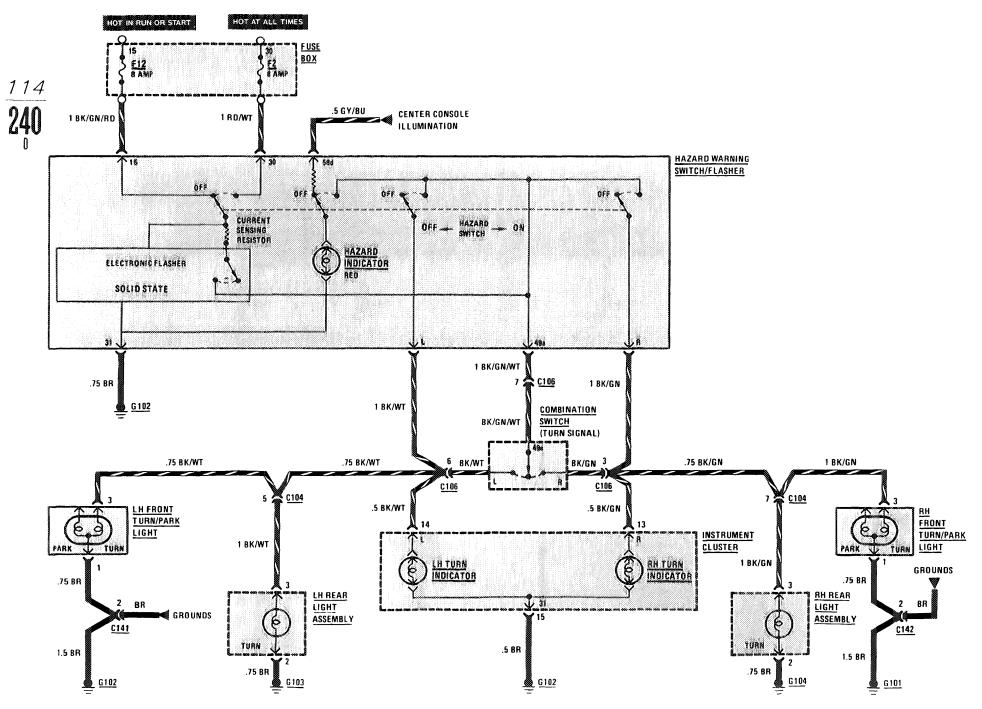

| 80             | Pre-Glow System (Part of Pre-Glow Relay)                                                                   | 106                             |

# FUSE BOX



FUSE BOX
(AS MOUNTED NEAR BRAKE BOOSTER)

| RELAY CODE | RELAY USE           |
|------------|---------------------|
| 10         | Window Relay        |
| 12         | A/C Relay           |
| 6          | Auxiliary Fan Relay |

103 **240** 

### POWER DISTRIBUTION





### **PRE-GLOW SYSTEM**



## **START/STOP** (IGNITION SWITCH)

(For Component Locations See Page 205)



107 **240** 



### **HEADLIGHTS/FOG LIGHTS**

(For Component Locations See Page 202)



109 **240** 

## LIGHTS: PARK/TAIL

(For Component Locations See Page 203)



110 240

### LIGHTS: MARKER/LICENSE/TRUNK







### TURN SIGNAL/HAZARD LIGHTS



### **BACKUP LIGHTS / TRANSMISSION KICKDOWN / GLOVE BOX LIGHT**

(For Component Locations See Page 201)



115 **240** 

### **COURTESY LIGHTS**



### **CENTER CONSOLE ILLUMINATION**



## WARNING INDICATORS/GAUGES/CLOCK/INSTRUMENT CLUSTER ILLUMINATION



## WARNING INDICATORS/GAUGES/CLOCK/INSTRUMENT CLUSTER ILLUMINATION



### **WARNING SYSTEM**



### WIPER/WASHER



## AIR CONDITIONING/HEATER/AUXILIARY FAN





### AIR CONDITIONING/HEATER/AUXILIARY FAN





## HORNS/SLIDING ROOF

(For Component Locations See Page 203)



12<u>5</u> **240** 

### **POWER WINDOWS**



### CIGAR LIGHTER/RADIO/AUTOMATIC ANTENNA



### **HEATED SEATS**



### **GROUND DISTRIBUTION**





### **GROUND DISTRIBUTION**



## **GROUND DISTRIBUTION**