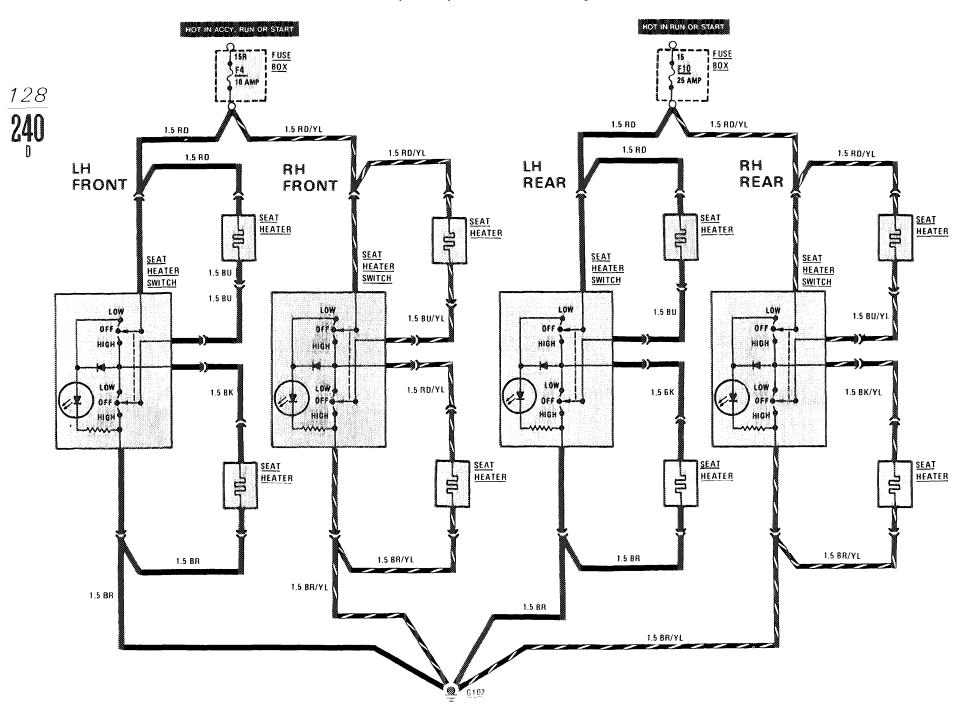

**240** 

## LIGHTS: PARK/TAIL

(For Component Locations See Page 203)



110 240

### LIGHTS: MARKER/LICENSE/TRUNK







### TURN SIGNAL/HAZARD LIGHTS



### **BACKUP LIGHTS / TRANSMISSION KICKDOWN / GLOVE BOX LIGHT**

(For Component Locations See Page 201)



115 **240** 

### **COURTESY LIGHTS**



### **CENTER CONSOLE ILLUMINATION**



## WARNING INDICATORS/GAUGES/CLOCK/INSTRUMENT CLUSTER ILLUMINATION



## WARNING INDICATORS/GAUGES/CLOCK/INSTRUMENT CLUSTER ILLUMINATION



### **WARNING SYSTEM**



### WIPER/WASHER



## AIR CONDITIONING/HEATER/AUXILIARY FAN





### AIR CONDITIONING/HEATER/AUXILIARY FAN





## HORNS/SLIDING ROOF

(For Component Locations See Page 203)



12<u>5</u> **240** 

### **POWER WINDOWS**



### CIGAR LIGHTER/RADIO/AUTOMATIC ANTENNA



### **HEATED SEATS**



### **GROUND DISTRIBUTION**





### **GROUND DISTRIBUTION**



## **GROUND DISTRIBUTION**