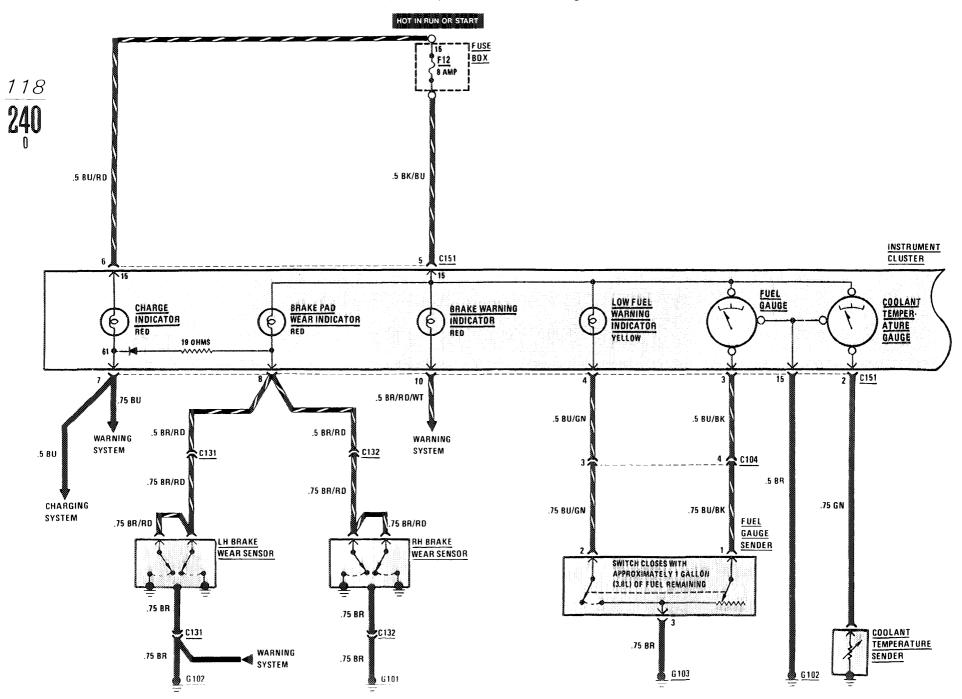

------------|---------------------|
| 10         | Window Relay        |
| 12         | A/C Relay           |
| 6          | Auxiliary Fan Relay |

103 **240** 

### POWER DISTRIBUTION





### **PRE-GLOW SYSTEM**



## **START/STOP** (IGNITION SWITCH)

(For Component Locations See Page 205)



107 **240** 



### **HEADLIGHTS/FOG LIGHTS**

(For Component Locations See Page 202)



109 **240** 

## LIGHTS: PARK/TAIL

(For Component Locations See Page 203)



110 240

### LIGHTS: MARKER/LICENSE/TRUNK







### TURN SIGNAL/HAZARD LIGHTS



### **BACKUP LIGHTS / TRANSMISSION KICKDOWN / GLOVE BOX LIGHT**

(For Component Locations See Page 201)



115 **240** 

### **COURTESY LIGHTS**



### **CENTER CONSOLE ILLUMINATION**



## WARNING INDICATORS/GAUGES/CLOCK/INSTRUMENT CLUSTER ILLUMINATION



## WARNING INDICATORS/GAUGES/CLOCK/INSTRUMENT CLUSTER ILLUMINATION



### **WARNING SYSTEM**



### WIPER/WASHER



## AIR CONDITIONING/HEATER/AUXILIARY FAN





### AIR CONDITIONING/HEATER/AUXILIARY FAN





## HORNS/SLIDING ROOF

(For Component Locations See Page 203)



12<u>5</u> **240** 

### **POWER WINDOWS**



### CIGAR LIGHTER/RADIO/AUTOMATIC ANTENNA



### **HEATED SEATS**



### **GROUND DISTRIBUTION**





### **GROUND DISTRIBUTION**



## **GROUND DISTRIBUTION**