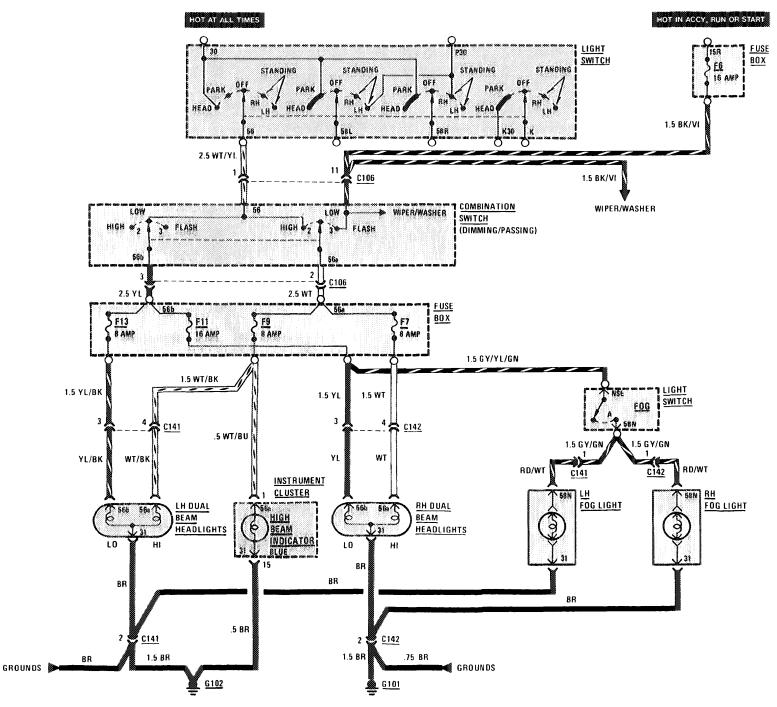

### **HEADLIGHTS/FOG LIGHTS**

(For Component Locations See Page 202)

109 **240** 