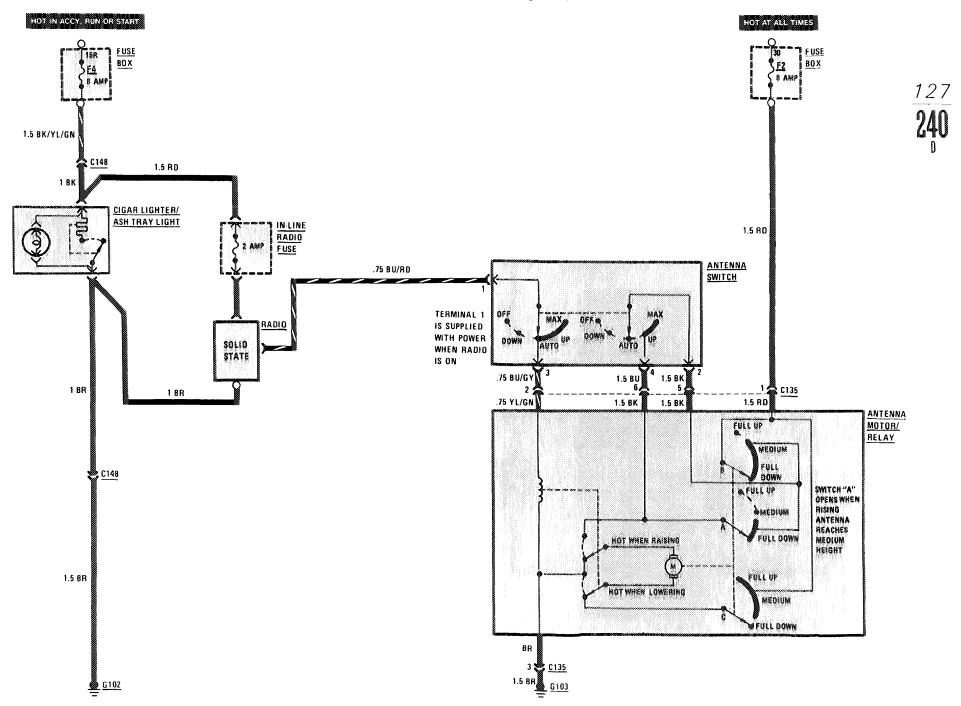

ns See Page 202)



109 **240** 

## LIGHTS: PARK/TAIL

(For Component Locations See Page 203)



110 240

### LIGHTS: MARKER/LICENSE/TRUNK







### TURN SIGNAL/HAZARD LIGHTS



### **BACKUP LIGHTS / TRANSMISSION KICKDOWN / GLOVE BOX LIGHT**

(For Component Locations See Page 201)



115 **240** 

### **COURTESY LIGHTS**



### **CENTER CONSOLE ILLUMINATION**



## WARNING INDICATORS/GAUGES/CLOCK/INSTRUMENT CLUSTER ILLUMINATION



## WARNING INDICATORS/GAUGES/CLOCK/INSTRUMENT CLUSTER ILLUMINATION



### **WARNING SYSTEM**



### WIPER/WASHER



## AIR CONDITIONING/HEATER/AUXILIARY FAN





### AIR CONDITIONING/HEATER/AUXILIARY FAN





## HORNS/SLIDING ROOF

(For Component Locations See Page 203)



12<u>5</u> **240** 

### **POWER WINDOWS**



### CIGAR LIGHTER/RADIO/AUTOMATIC ANTENNA



### **HEATED SEATS**



### **GROUND DISTRIBUTION**





### **GROUND DISTRIBUTION**



## **GROUND DISTRIBUTION**