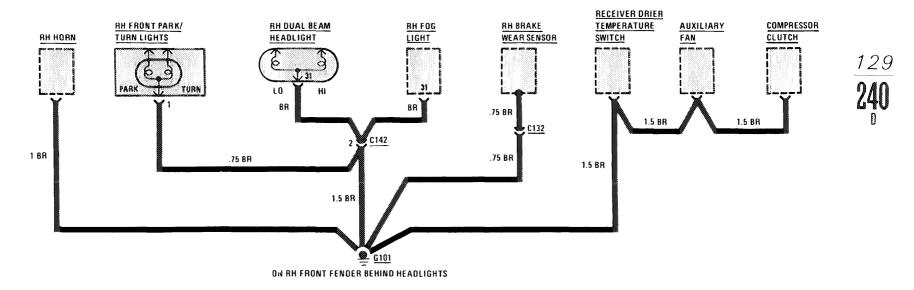

(For Component Locations See Page 203)



110 240

### LIGHTS: MARKER/LICENSE/TRUNK







### TURN SIGNAL/HAZARD LIGHTS



### **BACKUP LIGHTS / TRANSMISSION KICKDOWN / GLOVE BOX LIGHT**

(For Component Locations See Page 201)



115 **240** 

### **COURTESY LIGHTS**



### **CENTER CONSOLE ILLUMINATION**



## WARNING INDICATORS/GAUGES/CLOCK/INSTRUMENT CLUSTER ILLUMINATION



## WARNING INDICATORS/GAUGES/CLOCK/INSTRUMENT CLUSTER ILLUMINATION



### **WARNING SYSTEM**



### WIPER/WASHER



## AIR CONDITIONING/HEATER/AUXILIARY FAN





### AIR CONDITIONING/HEATER/AUXILIARY FAN





## HORNS/SLIDING ROOF

(For Component Locations See Page 203)



12<u>5</u> **240** 

### **POWER WINDOWS**



### CIGAR LIGHTER/RADIO/AUTOMATIC ANTENNA



### **HEATED SEATS**



### **GROUND DISTRIBUTION**





### **GROUND DISTRIBUTION**



## **GROUND DISTRIBUTION**