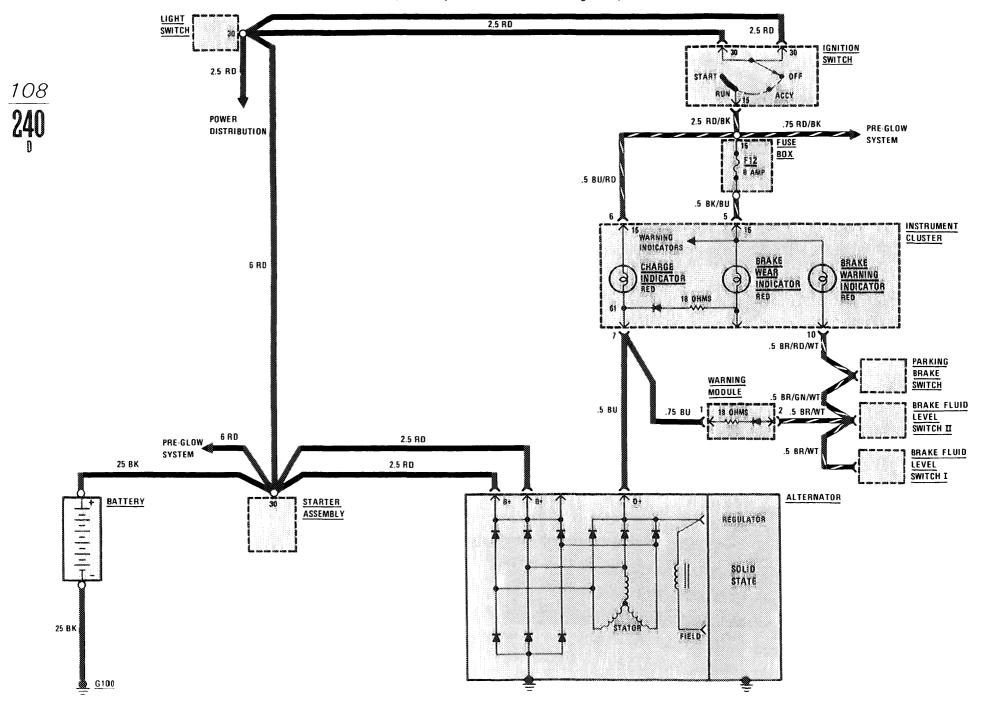

## **START/STOP** (IGNITION SWITCH)

(For Component Locations See Page 205)

107 **240** 