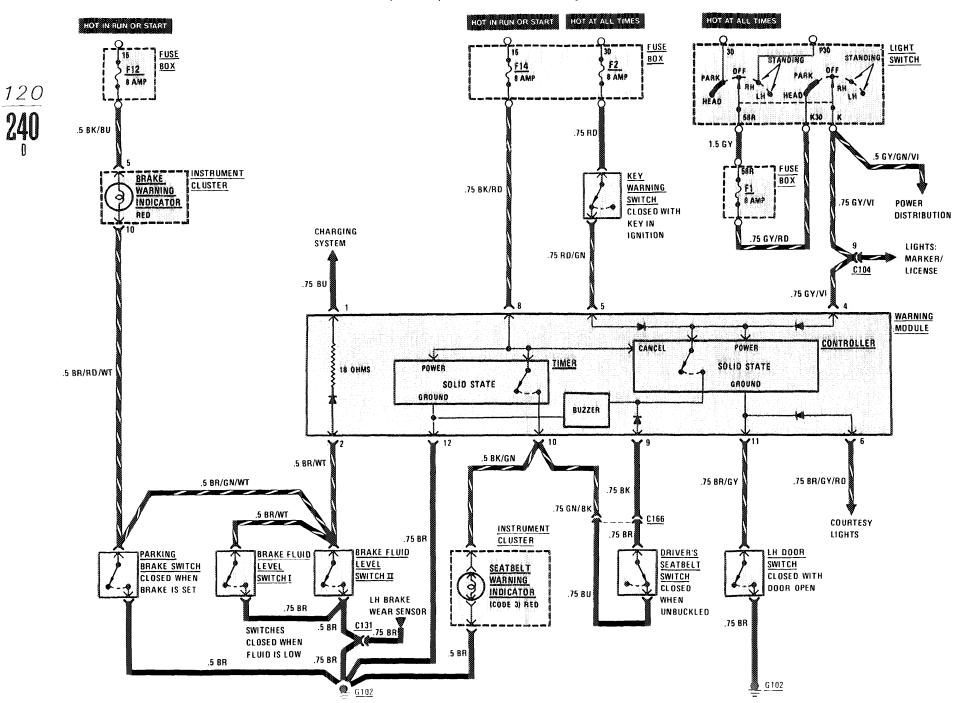

y           |
| 6          | Auxiliary Fan Relay |

103 **240** 

### POWER DISTRIBUTION





### **PRE-GLOW SYSTEM**



## **START/STOP** (IGNITION SWITCH)

(For Component Locations See Page 205)



107 **240** 



### **HEADLIGHTS/FOG LIGHTS**

(For Component Locations See Page 202)



109 **240** 

## LIGHTS: PARK/TAIL

(For Component Locations See Page 203)



110 240

### LIGHTS: MARKER/LICENSE/TRUNK







### TURN SIGNAL/HAZARD LIGHTS



### **BACKUP LIGHTS / TRANSMISSION KICKDOWN / GLOVE BOX LIGHT**

(For Component Locations See Page 201)



115 **240** 

### **COURTESY LIGHTS**



### **CENTER CONSOLE ILLUMINATION**



## WARNING INDICATORS/GAUGES/CLOCK/INSTRUMENT CLUSTER ILLUMINATION



## WARNING INDICATORS/GAUGES/CLOCK/INSTRUMENT CLUSTER ILLUMINATION



### **WARNING SYSTEM**



### WIPER/WASHER



## AIR CONDITIONING/HEATER/AUXILIARY FAN





### AIR CONDITIONING/HEATER/AUXILIARY FAN





## HORNS/SLIDING ROOF

(For Component Locations See Page 203)



12<u>5</u> **240** 

### **POWER WINDOWS**



### CIGAR LIGHTER/RADIO/AUTOMATIC ANTENNA



### **HEATED SEATS**



### **GROUND DISTRIBUTION**





### **GROUND DISTRIBUTION**



## **GROUND DISTRIBUTION**