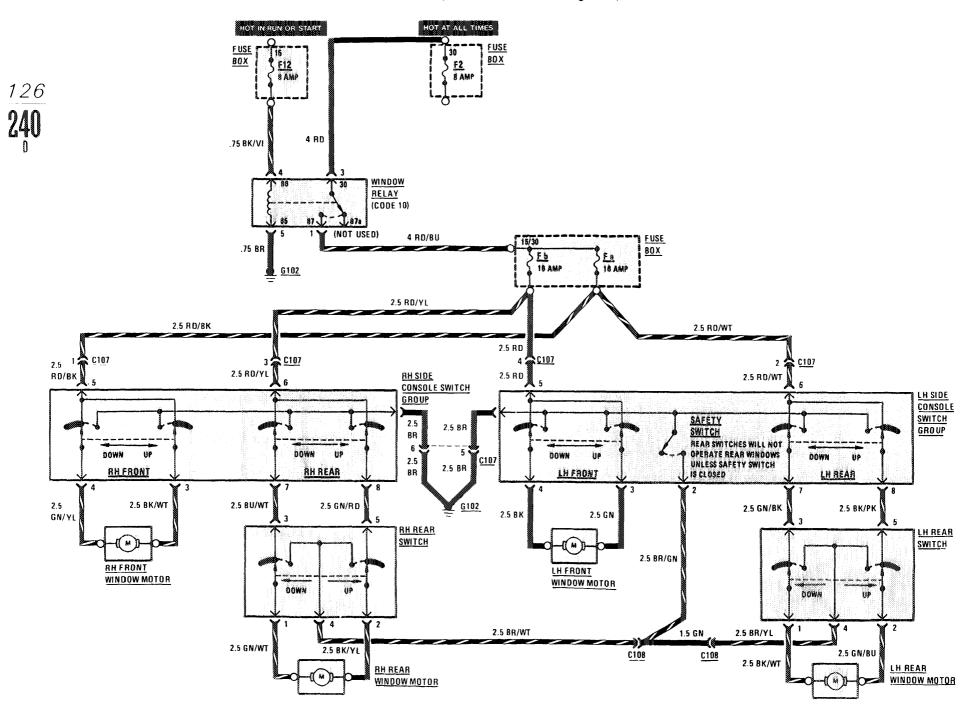

ADLIGHTS/FOG LIGHTS**

(For Component Locations See Page 202)



109 **240** 

## LIGHTS: PARK/TAIL

(For Component Locations See Page 203)



110 240

### LIGHTS: MARKER/LICENSE/TRUNK







### TURN SIGNAL/HAZARD LIGHTS



### **BACKUP LIGHTS / TRANSMISSION KICKDOWN / GLOVE BOX LIGHT**

(For Component Locations See Page 201)



115 **240** 

### **COURTESY LIGHTS**



### **CENTER CONSOLE ILLUMINATION**



## WARNING INDICATORS/GAUGES/CLOCK/INSTRUMENT CLUSTER ILLUMINATION



## WARNING INDICATORS/GAUGES/CLOCK/INSTRUMENT CLUSTER ILLUMINATION



### **WARNING SYSTEM**



### WIPER/WASHER



## AIR CONDITIONING/HEATER/AUXILIARY FAN





### AIR CONDITIONING/HEATER/AUXILIARY FAN





## HORNS/SLIDING ROOF

(For Component Locations See Page 203)



12<u>5</u> **240** 

### **POWER WINDOWS**



### CIGAR LIGHTER/RADIO/AUTOMATIC ANTENNA



### **HEATED SEATS**



### **GROUND DISTRIBUTION**





### **GROUND DISTRIBUTION**



## **GROUND DISTRIBUTION**