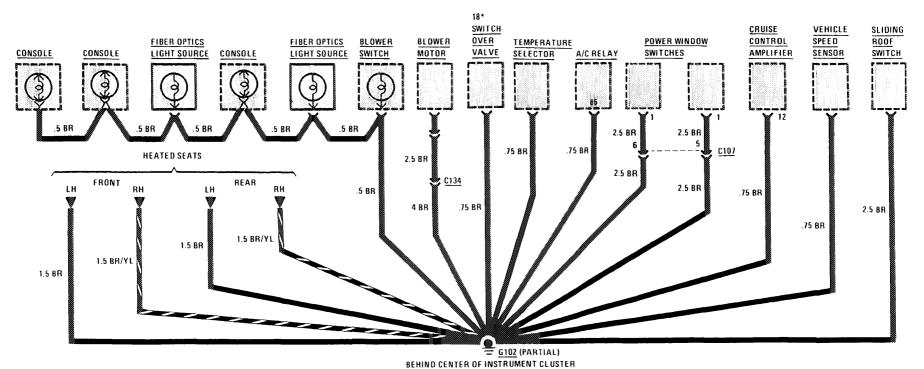

For Component Locations See Page 203)



110 240

### LIGHTS: MARKER/LICENSE/TRUNK







### TURN SIGNAL/HAZARD LIGHTS



### **BACKUP LIGHTS / TRANSMISSION KICKDOWN / GLOVE BOX LIGHT**

(For Component Locations See Page 201)



115 **240** 

### **COURTESY LIGHTS**



### **CENTER CONSOLE ILLUMINATION**



## WARNING INDICATORS/GAUGES/CLOCK/INSTRUMENT CLUSTER ILLUMINATION



## WARNING INDICATORS/GAUGES/CLOCK/INSTRUMENT CLUSTER ILLUMINATION



### **WARNING SYSTEM**



### WIPER/WASHER



## AIR CONDITIONING/HEATER/AUXILIARY FAN





### AIR CONDITIONING/HEATER/AUXILIARY FAN





## HORNS/SLIDING ROOF

(For Component Locations See Page 203)



12<u>5</u> **240** 

### **POWER WINDOWS**



### CIGAR LIGHTER/RADIO/AUTOMATIC ANTENNA



### **HEATED SEATS**



### **GROUND DISTRIBUTION**





### **GROUND DISTRIBUTION**



## **GROUND DISTRIBUTION**