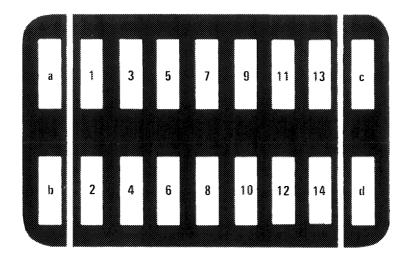

# FUSE BOX

FUSE BOX
(AS MOUNTED NEAR BRAKE BOOSTER)

| RELAY CODE | RELAY USE           |
|------------|---------------------|
| 10         | Window Relay        |
| 12         | A/C Relay           |
| 6          | Auxiliary Fan Relay |