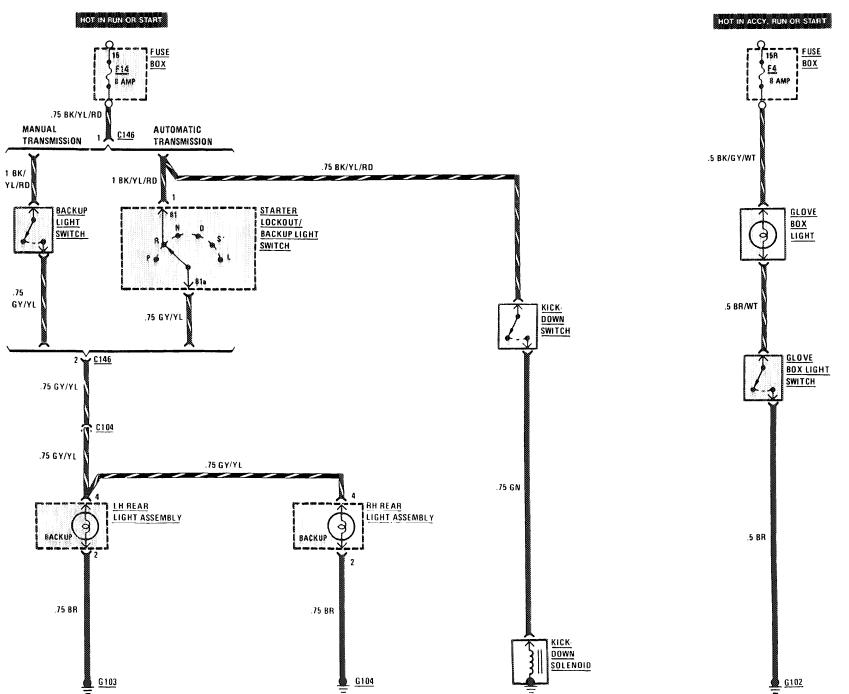

### **BACKUP LIGHTS / TRANSMISSION KICKDOWN / GLOVE BOX LIGHT**

(For Component Locations See Page 201)

115 **240** 